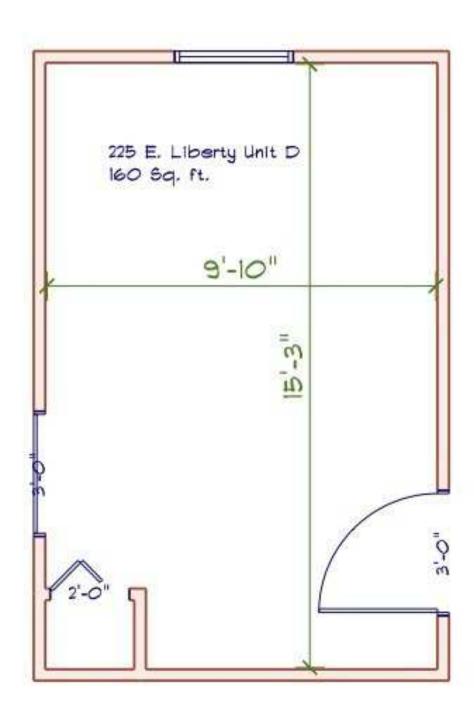

| SPACES | LEASE RATE      | SPACE SIZE |
|--------|-----------------|------------|
| 201    | \$350 per month | 160 SF     |

#### **OFFERING SUMMARY**

| Lease Rate:      | \$350.00 per month (MG) |
|------------------|-------------------------|
| Number of Units: | 1 (201 - Unit "D")      |
| Available SF:    | 160 SF                  |
| Lot Size:        | 0.43 Acres              |
| Building Size:   | 8,898 SF                |