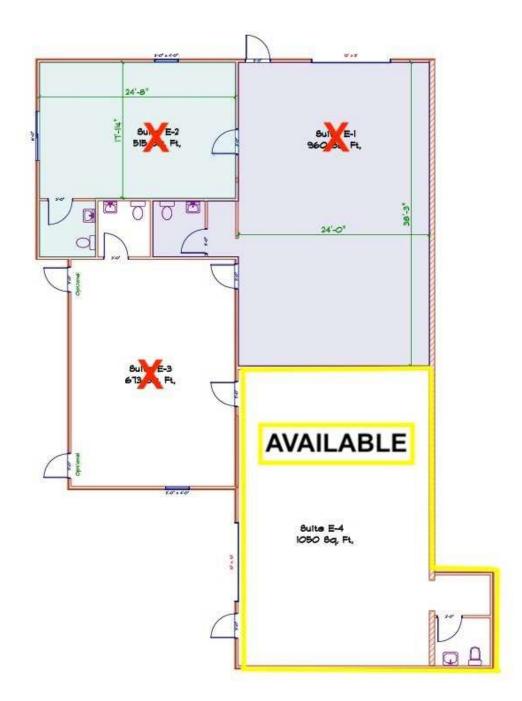

#### **PROPERTY DESCRIPTION**

Unit E-4 is available for lease. Unit consists of 1050 SF of shop space with AC, restroom and additional outside storage available

#### **OFFERING SUMMARY**

| Lease Rate:    | \$1,200.00 per month (MG) |  |  |
|----------------|---------------------------|--|--|
| Available SF:  | 1050                      |  |  |
| Lot Size:      | 3 Acres                   |  |  |
| Building Size: | 28,861 SF                 |  |  |

| SPACES       | LEASE     | LEASE RATE |          | SPACE SIZE |  |  |
|--------------|-----------|------------|----------|------------|--|--|
| Unit E-4     | \$1,200 p | per month  | 1,050 SF |            |  |  |
| DEMOGRA      | PHICS     | 1 MILE     | 3 MILES  | 5 MILES    |  |  |
| Total House  | holds     | 1,335      | 13,100   | 22,427     |  |  |
| Total Popula | ation     | 3,249      | 34,071   | 58,544     |  |  |
| Average HH   | Income    | \$56,940   | \$71,534 | \$79,157   |  |  |