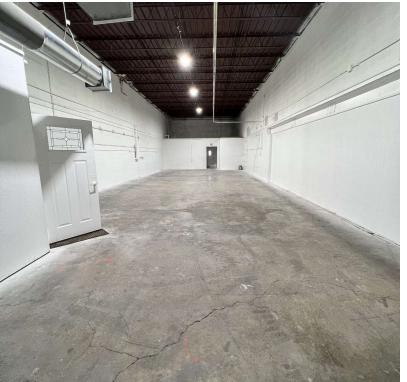

#### **PROPERTY DESCRIPTION**

Unit E-4 is available for lease. Unit consists of 1050 SF of shop space with AC, restroom and additional outside storage available