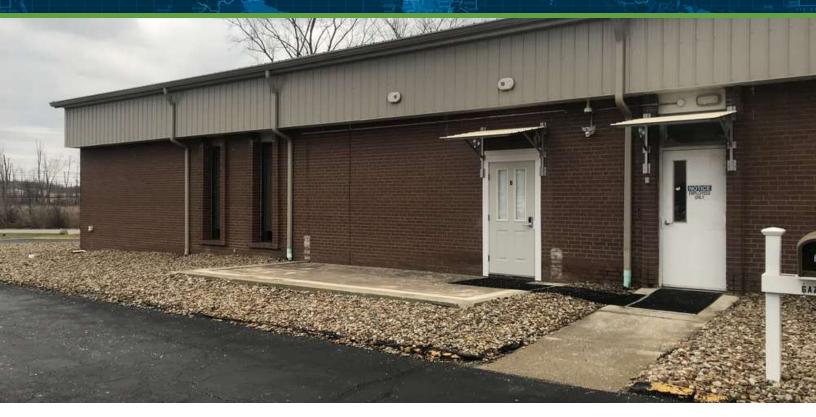

#### **PROPERTY DESCRIPTION**

Unit E-4 is available for lease. Unit consists of 1050 SF of shop space with AC, restroom and additional outside storage available