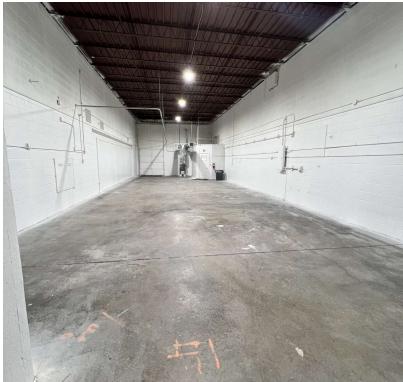

#### **PROPERTY DESCRIPTION**

Unit E-4 is available for lease. Unit consists of 1050 SF of shop space with AC, restroom and additional outside storage available