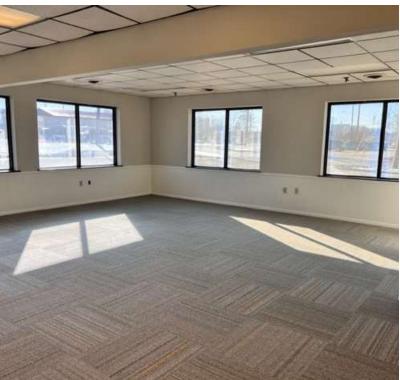

#### PROPERTY DESCRIPTION

Three executive offices available with flexible layout options. Offices range from 127 SF, 527 SF and up to 900 SF and share common restrooms. Rental rates include all utilities.

#### **PROPERTY HIGHLIGHTS**

- · Rent includes all utilities
- · One and two room suites available
- Several layouts available
- New paint and carpet (2023)
- Common restrooms
- · Plenty of parking
- · High visibility location
- Close to downtown business district, industrial businesses and amenities