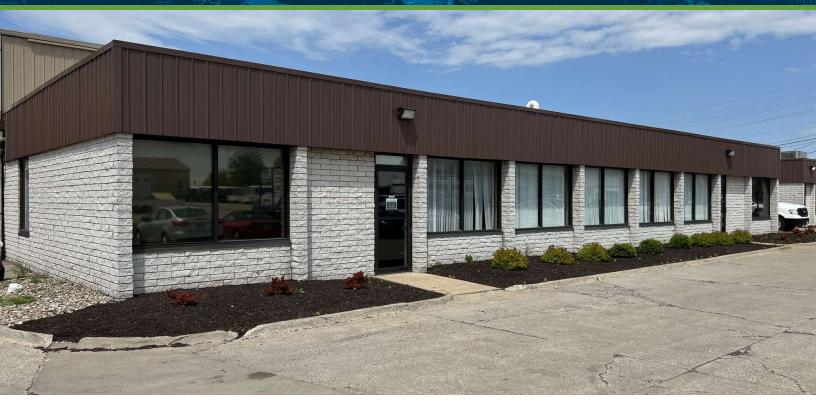

775 W. SMITH RD., MEDINA, OH 44256

Office Building

#### PROPERTY DESCRIPTION

Three executive offices available with flexible layout options. Offices range from 127 SF, 527 SF and up to 900 SF and share common restrooms. Rental rates include all utilities.

#### **PROPERTY HIGHLIGHTS**

- · Rent includes all utilities
- · One and two room suites available
- Several layouts available
- New paint and carpet (2023)
- Common restrooms
- · Plenty of parking
- · High visibility location
- Close to downtown business district, industrial businesses and amenities