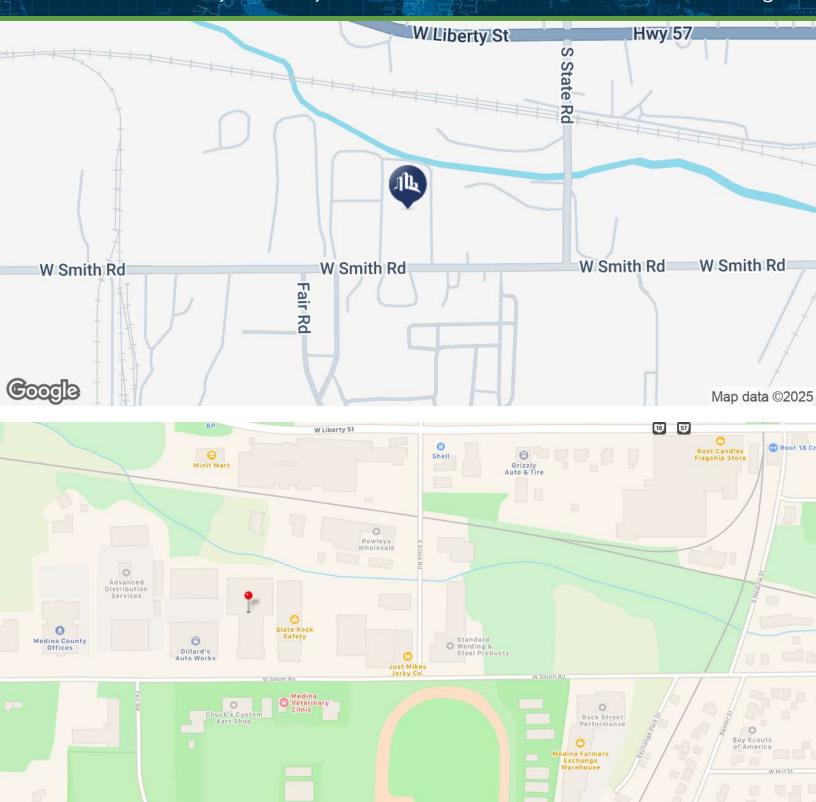

#### LOCATION DESCRIPTION

On the north side of W. Smith. 5 miles west of I-71 and SR 18

#### LOCATION INFORMATION

| Building Name    | 775-779 W. Smith Rd. |
|------------------|----------------------|
| Street Address   | 775 W. Smith Rd.     |
| City, State, Zip | Medina, OH 44256     |
| County           | Medina               |
| Market           | Greater Cleveland    |
| Sub-market       | Medina County        |
| Cross-Streets    | S State Rd; Lake Rd. |