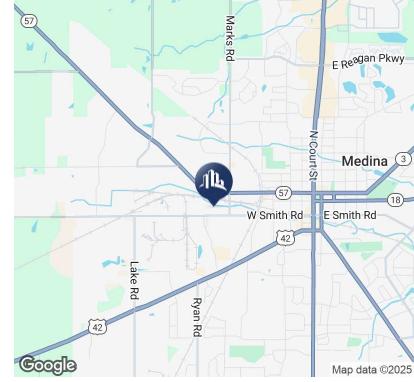

#### LOCATION DESCRIPTION

On the north side of W. Smith. 5 miles west of I-71 and SR 18

#### LOCATION INFORMATION

| Building Name    | 775-779 W. Smith Rd. |
|------------------|----------------------|
| Street Address   | 775 W. Smith Rd.     |
| City, State, Zip | Medina, OH 44256     |
| County           | Medina               |
| Market           | Greater Cleveland    |
| Sub-market       | Medina County        |
| Cross-Streets    | S State Rd; Lake Rd. |