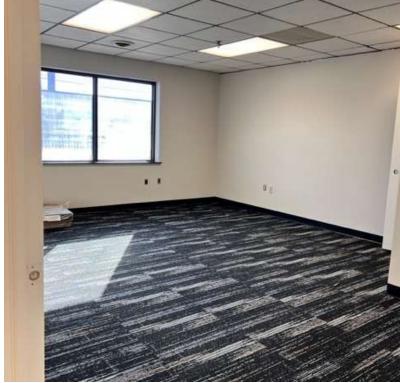

#### PROPERTY DESCRIPTION

Three executive offices available with flexible layout options. Offices range from 127 SF, 527 SF and up to 900 SF and share common restrooms. Rental rates include all utilities.

#### **PROPERTY HIGHLIGHTS**

- · Rent includes all utilities
- · One and two room suites available
- Several layouts available
- New paint and carpet (2023)
- Common restrooms
- · Plenty of parking
- · High visibility location
- Close to downtown business district, industrial businesses and amenities