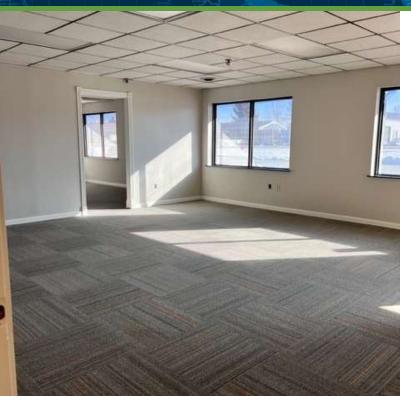

#### PROPERTY DESCRIPTION

Three executive offices available with flexible layout options. Offices range from 127 SF, 527 SF and up to 900 SF and share common restrooms. Rental rates include all utilities.

#### **PROPERTY HIGHLIGHTS**

- · Rent includes all utilities
- · One and two room suites available
- Several layouts available
- New paint and carpet (2023)
- Common restrooms
- · Plenty of parking
- · High visibility location
- Close to downtown business district, industrial businesses and amenities