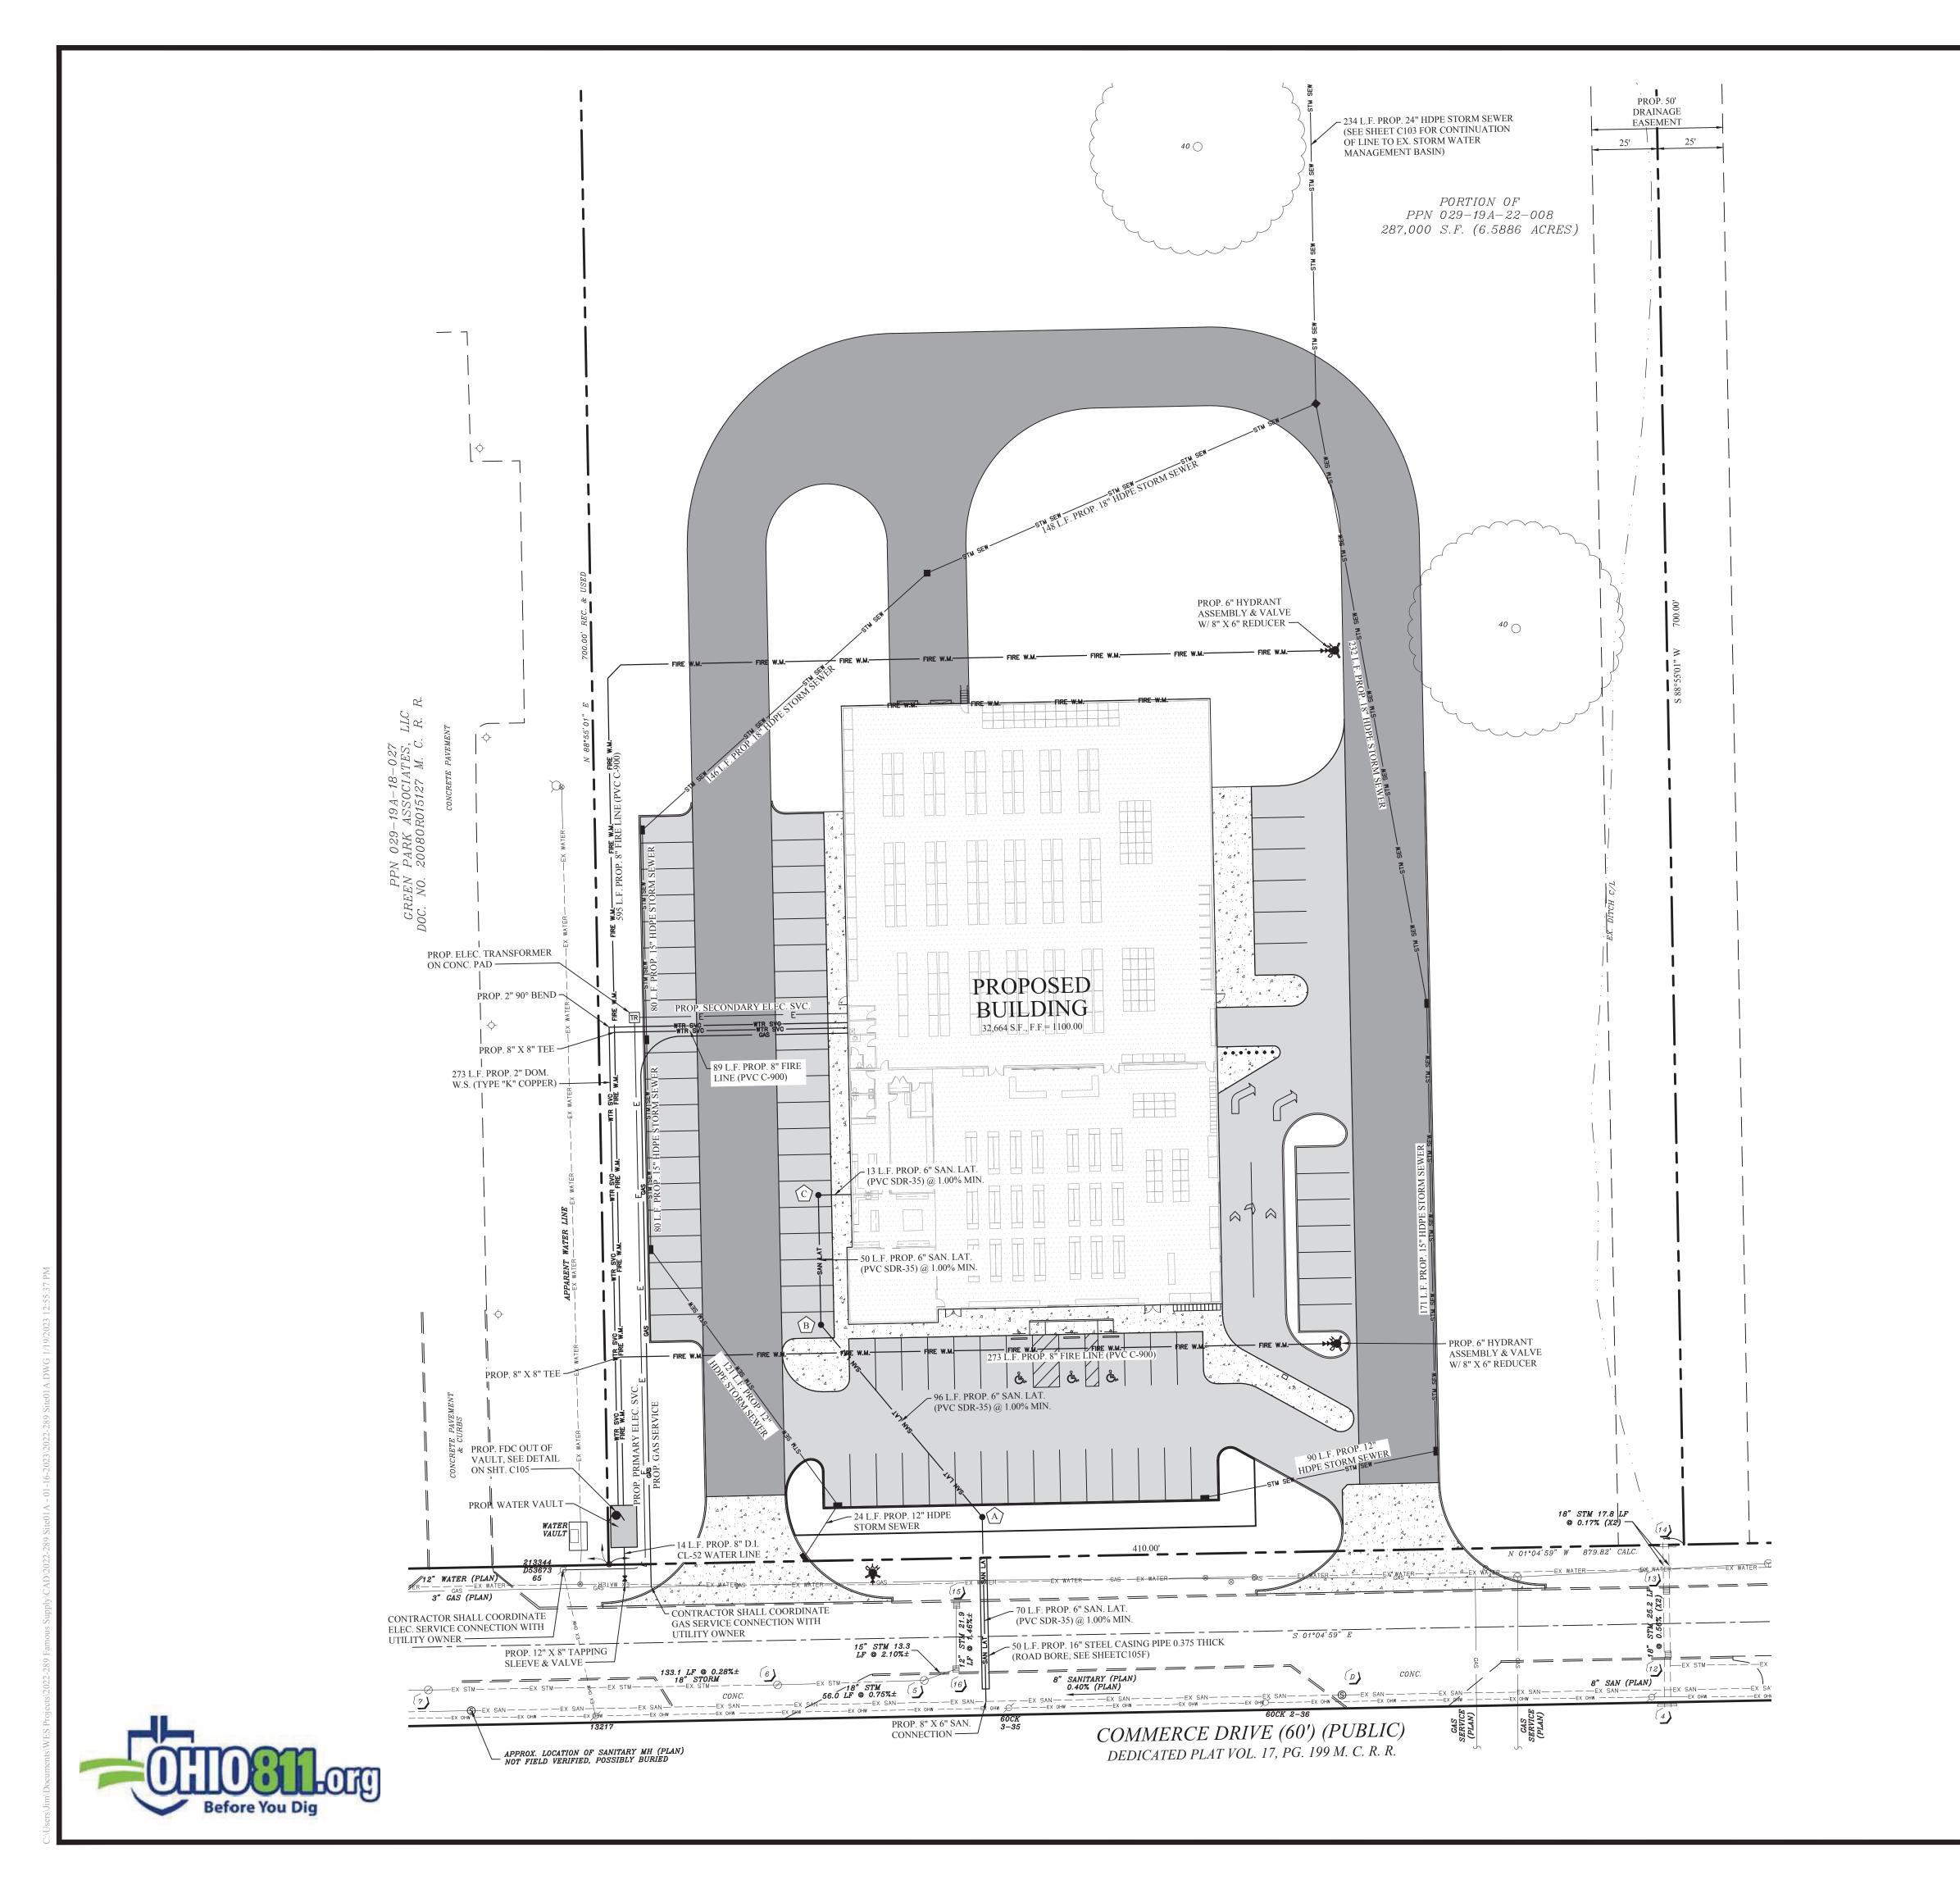

### **BACKGROUND & PROPOSED APPLICATION**

The northern portion of the existing undeveloped property has been proposed for the construction of a 32,450 sq. ft. warehouse for Famous Supply. The use will include wholesaling of items sold directly to contractors, a showroom, and training facilities. The Site Plan incorporates a centrally located building with two access points on Commerce Drive, parking on three sides, and a customer pickup area.

### PARKING, ACCESS, AND CIRCULATION

<u>Access and Circulation</u> – The proposed site will have a two-way access point off Commerce Drive. Two-way traffic circulation has been shown on the site for both passenger vehicles and commercial trucks.

<u>Required Off-Street Spaces</u> – Warehousing and Wholesaling uses require parking that is "enough to satisfy all the parking needs of the proposed use". Plans show 80 off-street parking spaces, which would be considered high for warehousing and wholesaling uses. The applicant has indicated that the proposed spaces are necessary as employee training will take place at the facility in addition to the warehousing, wholesaling, and a showroom.

<u>Customer Pickup Lanes</u> – Contractor pickup lanes are shown on the south side of the building, which will be an option for customers. The two one-way pickup lanes directly access the southern access drive.

<u>Loading Areas</u> – A two-space loading area is indicated on the east side of the building. The loading spaces are adequate for delivery vehicles to maneuver.

### LANDSCAPING, SCREENING, AND BUFFERING

<u>Parking Lot Setback</u> – Per Sections 1145.04(g) and 1145.09(b), parking lots must be setback 10 ft. from any street right-of-way and must contain landscape features or other visual barriers. The parking lot is setback 20 ft. from the right-of-way and includes a variety of landscape materials.

<u>Interior Parking Lot Landscaping</u> – 5 sq. ft. of internal landscaping is required per 100 sq. ft. of parking lot area. In the I-1 district, this standard only applies to the parking lot area between the building and the right-of-way. Adequate internal landscaping has been provided.

<u>Dumpsters Enclosure</u> – A dumpster with an enclosure is shown on the southeast side of the building. The City's standard dumpster detail is included, though the type and height of screening will need to be indicated.

### **UTILITIES AND STORMWATER**

The site has access to public water and sanitary sewer service. The applicant is working with the City's Engineering Department regarding stormwater management, which will utilize a regional stormwater management basin to the east of the site.