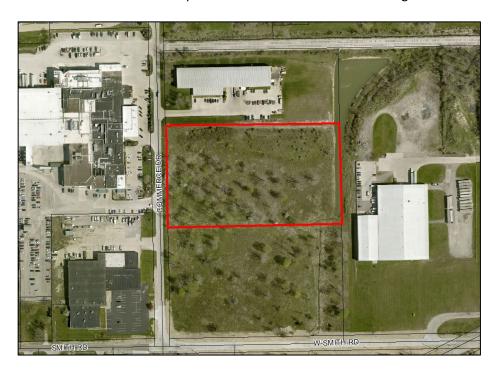

### **LOCATION AND SURROUNDING USES**

The subject site is composed of two properties encompassing 6.6 acres located on the east side of Commerce Parkway, north of West Smith Road. Adjacent properties are zoned I-1 and include the following uses:

• North – Manufacturing

West – Manufacturing

• South – Undeveloped

• East – Warehousing

### **BACKGROUND & PROPOSED APPLICATION**

The northern portion of the existing undeveloped property has been proposed for the construction of a 32,450 sq. ft. warehouse for Famous Supply. The use will include wholesaling of items sold directly to contractors, a showroom, and training facilities. The Site Plan incorporates a centrally located building with two access points on Commerce Drive, parking on three sides, and a customer pickup area.