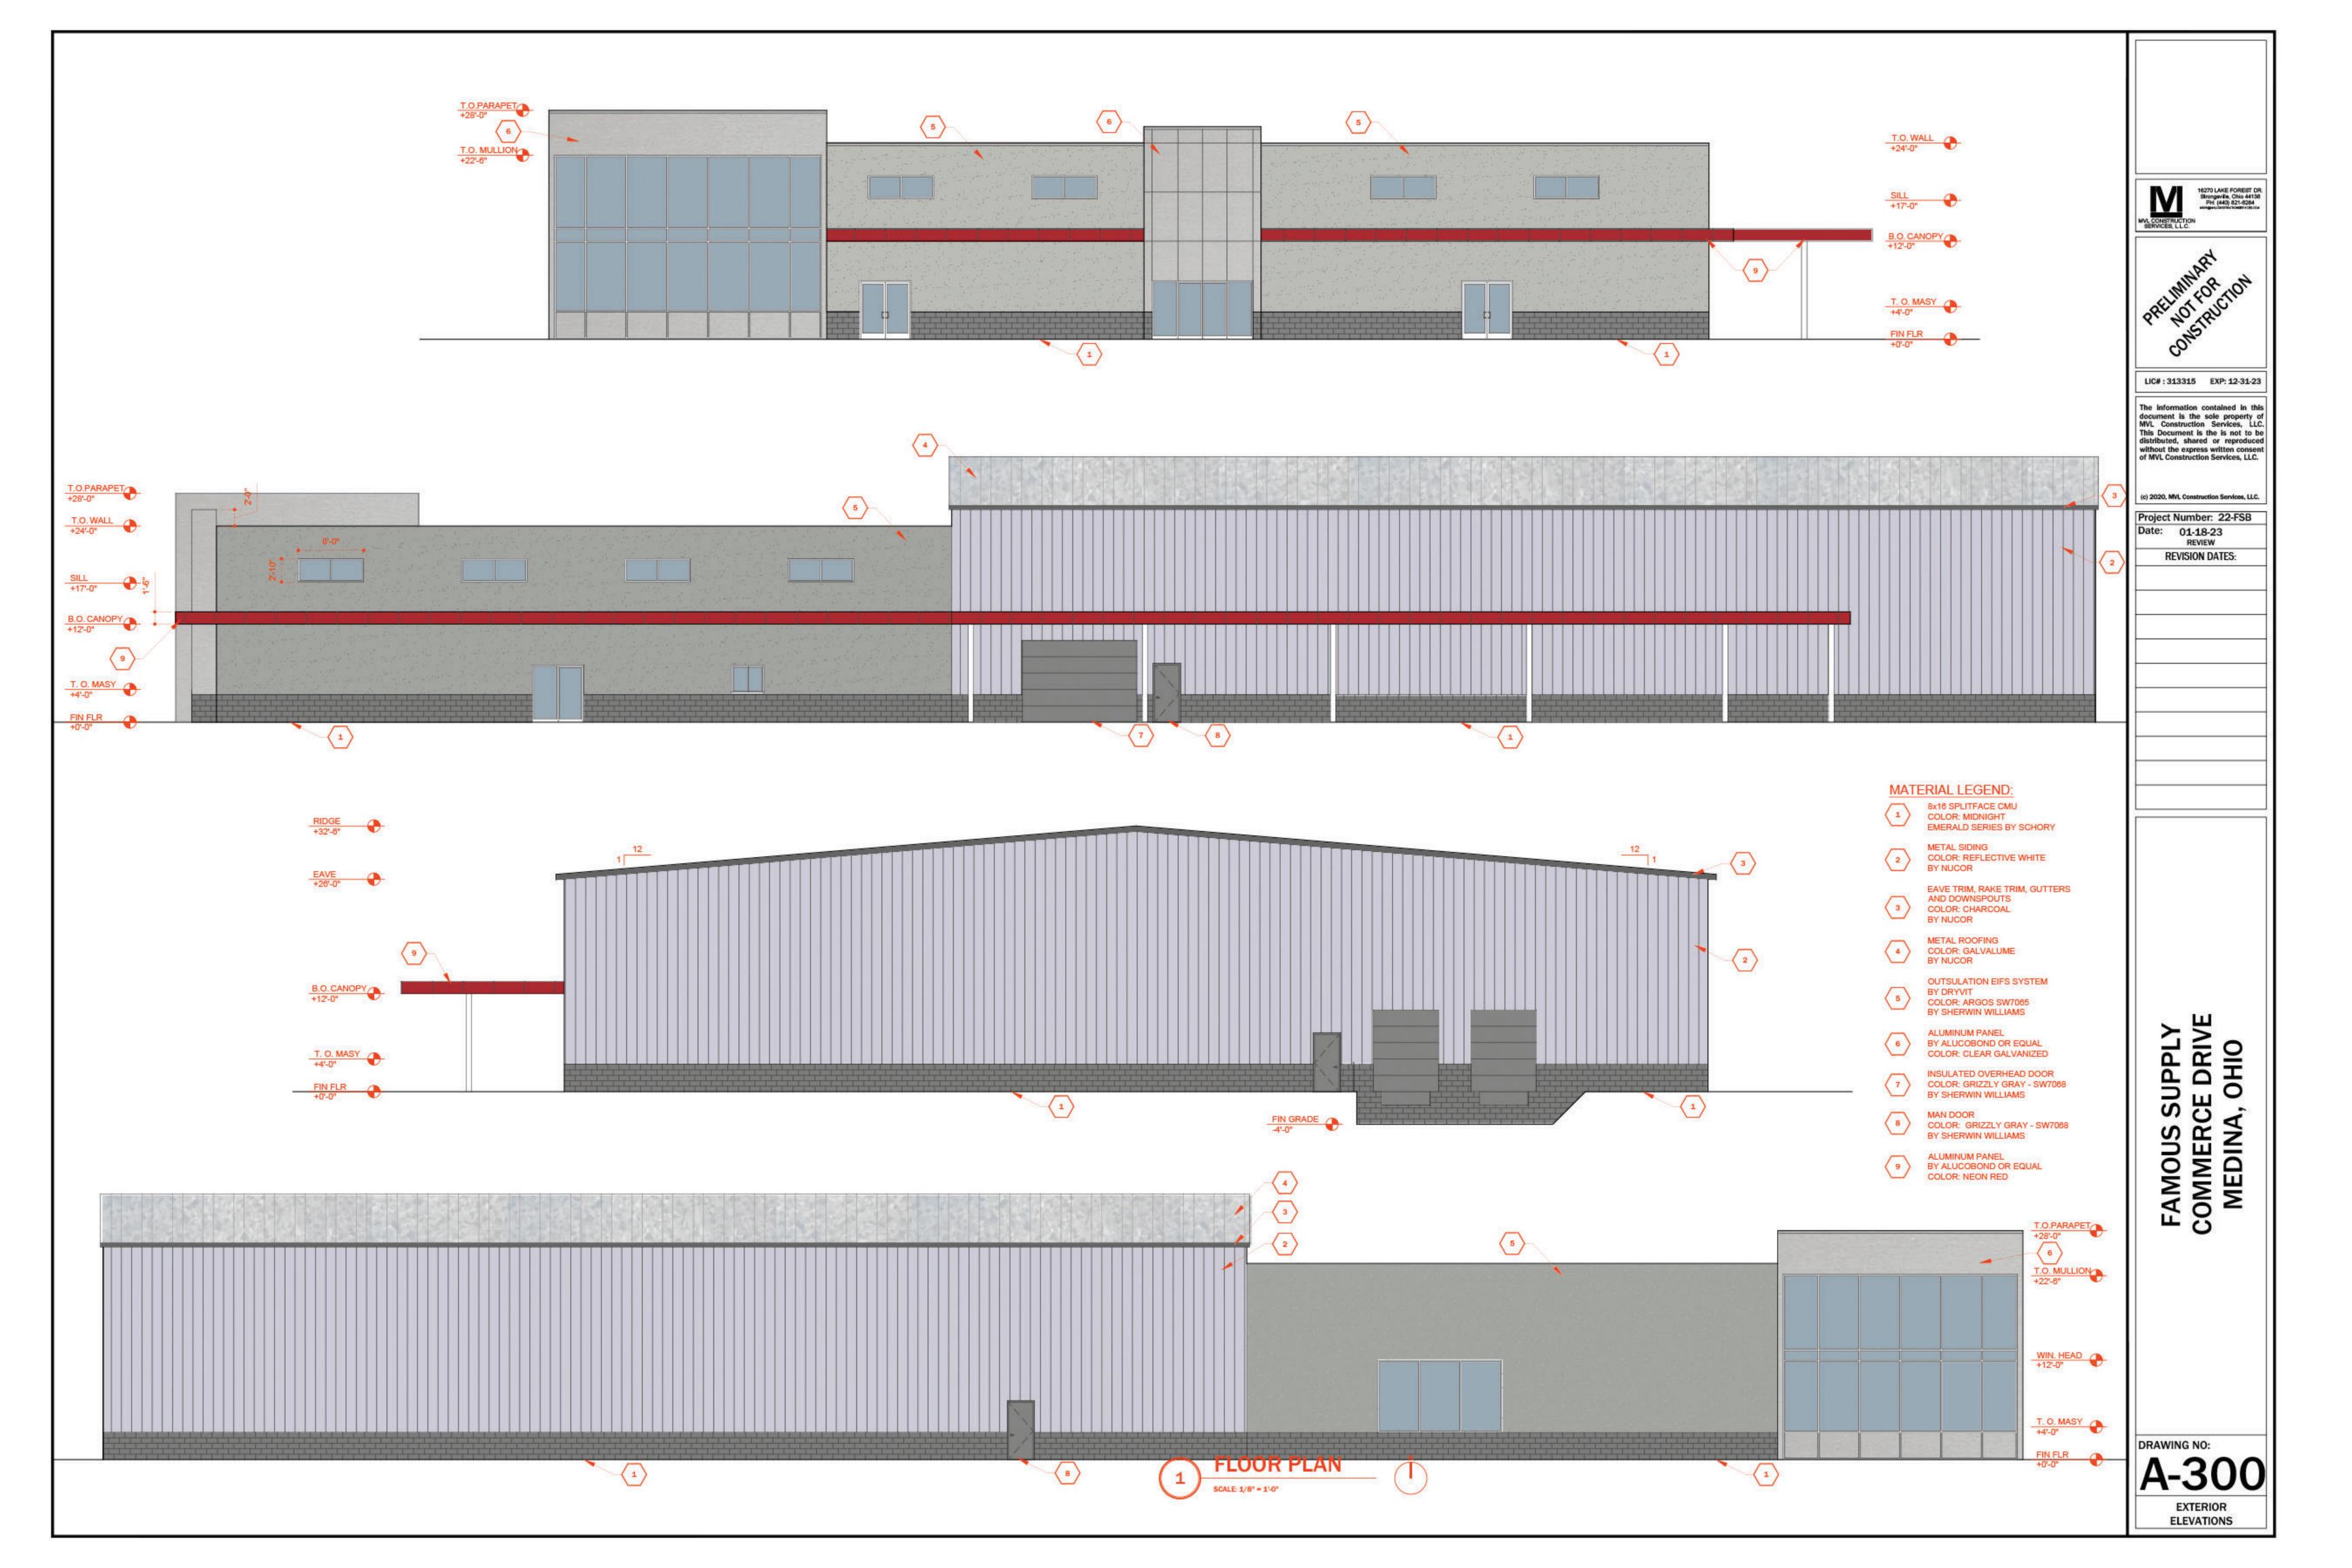

### **BACKGROUND & PROPOSED APPLICATION**

The northern portion of the existing undeveloped property has been proposed for the construction of a 32,450 sq. ft. warehouse for Famous Supply. The use will include wholesaling of items sold directly to contractors, a showroom, and training facilities. The Site Plan incorporates a centrally located building with two access points on Commerce Drive, parking on three sides, and a customer pickup area.

### **DEVELOPMENT STANDARDS**

The following table indicates the general development standard requirements of the I-1 zoning district:

|                       | Required | Proposed |
|-----------------------|----------|----------|
| Min. Building Setback |          |          |
| Front                 | 25 ft.   | 90 ft.   |
| Side                  | 25 ft.   | 93 ft.   |
| Rear                  | 25 ft.   | 374 ft.  |
| Min. Lot Frontage     | 100 ft.  | 410 ft.  |
| Max Building Height   | 50 ft.   | 32 ft.   |