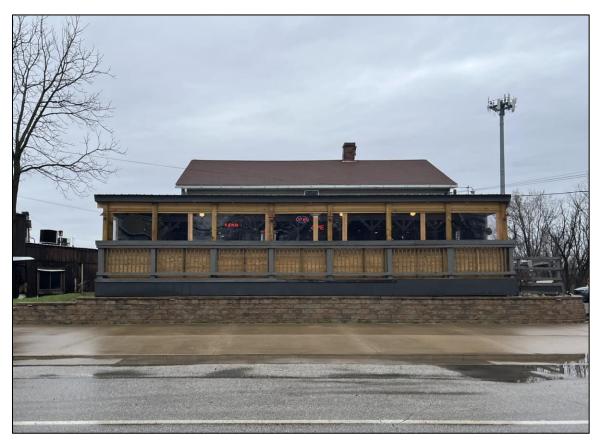

#### **BACKGROUND & PROPOSED APPLICATION**

The building previously incorporated an uncovered front deck used for outdoor dining located 16 ft. 10.5 in. from the right-of-way. Recently, the uncovered deck was roofed and enclosed without necessary permits. The enclosure includes a dark metal roof, unfinished wood siding, and windows on all sides.

The enclosed deck does not qualify for the exception and has a minimum front setback of 25 ft. The enclosed deck is located at 16 ft. 8 in from the right-of-way and does not meet the required front setback. The applicant has submitted an area variance to Section 1141.05 to allow a principal structure in the front setback.

The incorporation of the enclosure does not significantly alter historic materials or distinctive architectural features. However, the enclosure pushes the front wall of the building beyond the front wall of adjacent buildings.