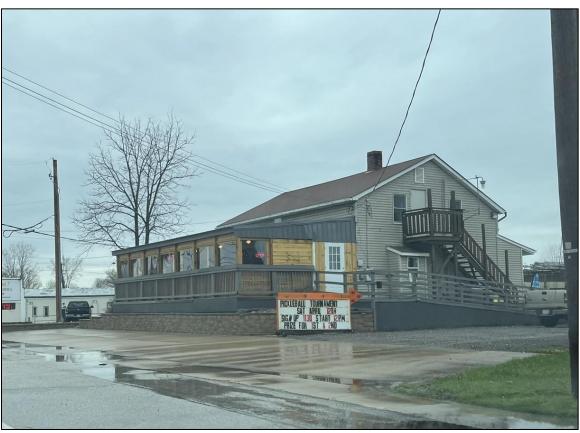

#### ADJACENT BUILDINGS

The area contains a mix of industrial, commercial, and residential structures without a consistent architectural theme. Adjacent buildings on the north side of Lafayette Road are industrial and commercial buildings with vertical metal or wood siding and flat roofs and are located approximately 30 ft. to 35 ft. from the right-of-way.

Adjacent buildings on the south side of Lafayette Road are two story single-family residences built in the 1920's. Buildings are located approximately 20 ft. from the right-of-way.