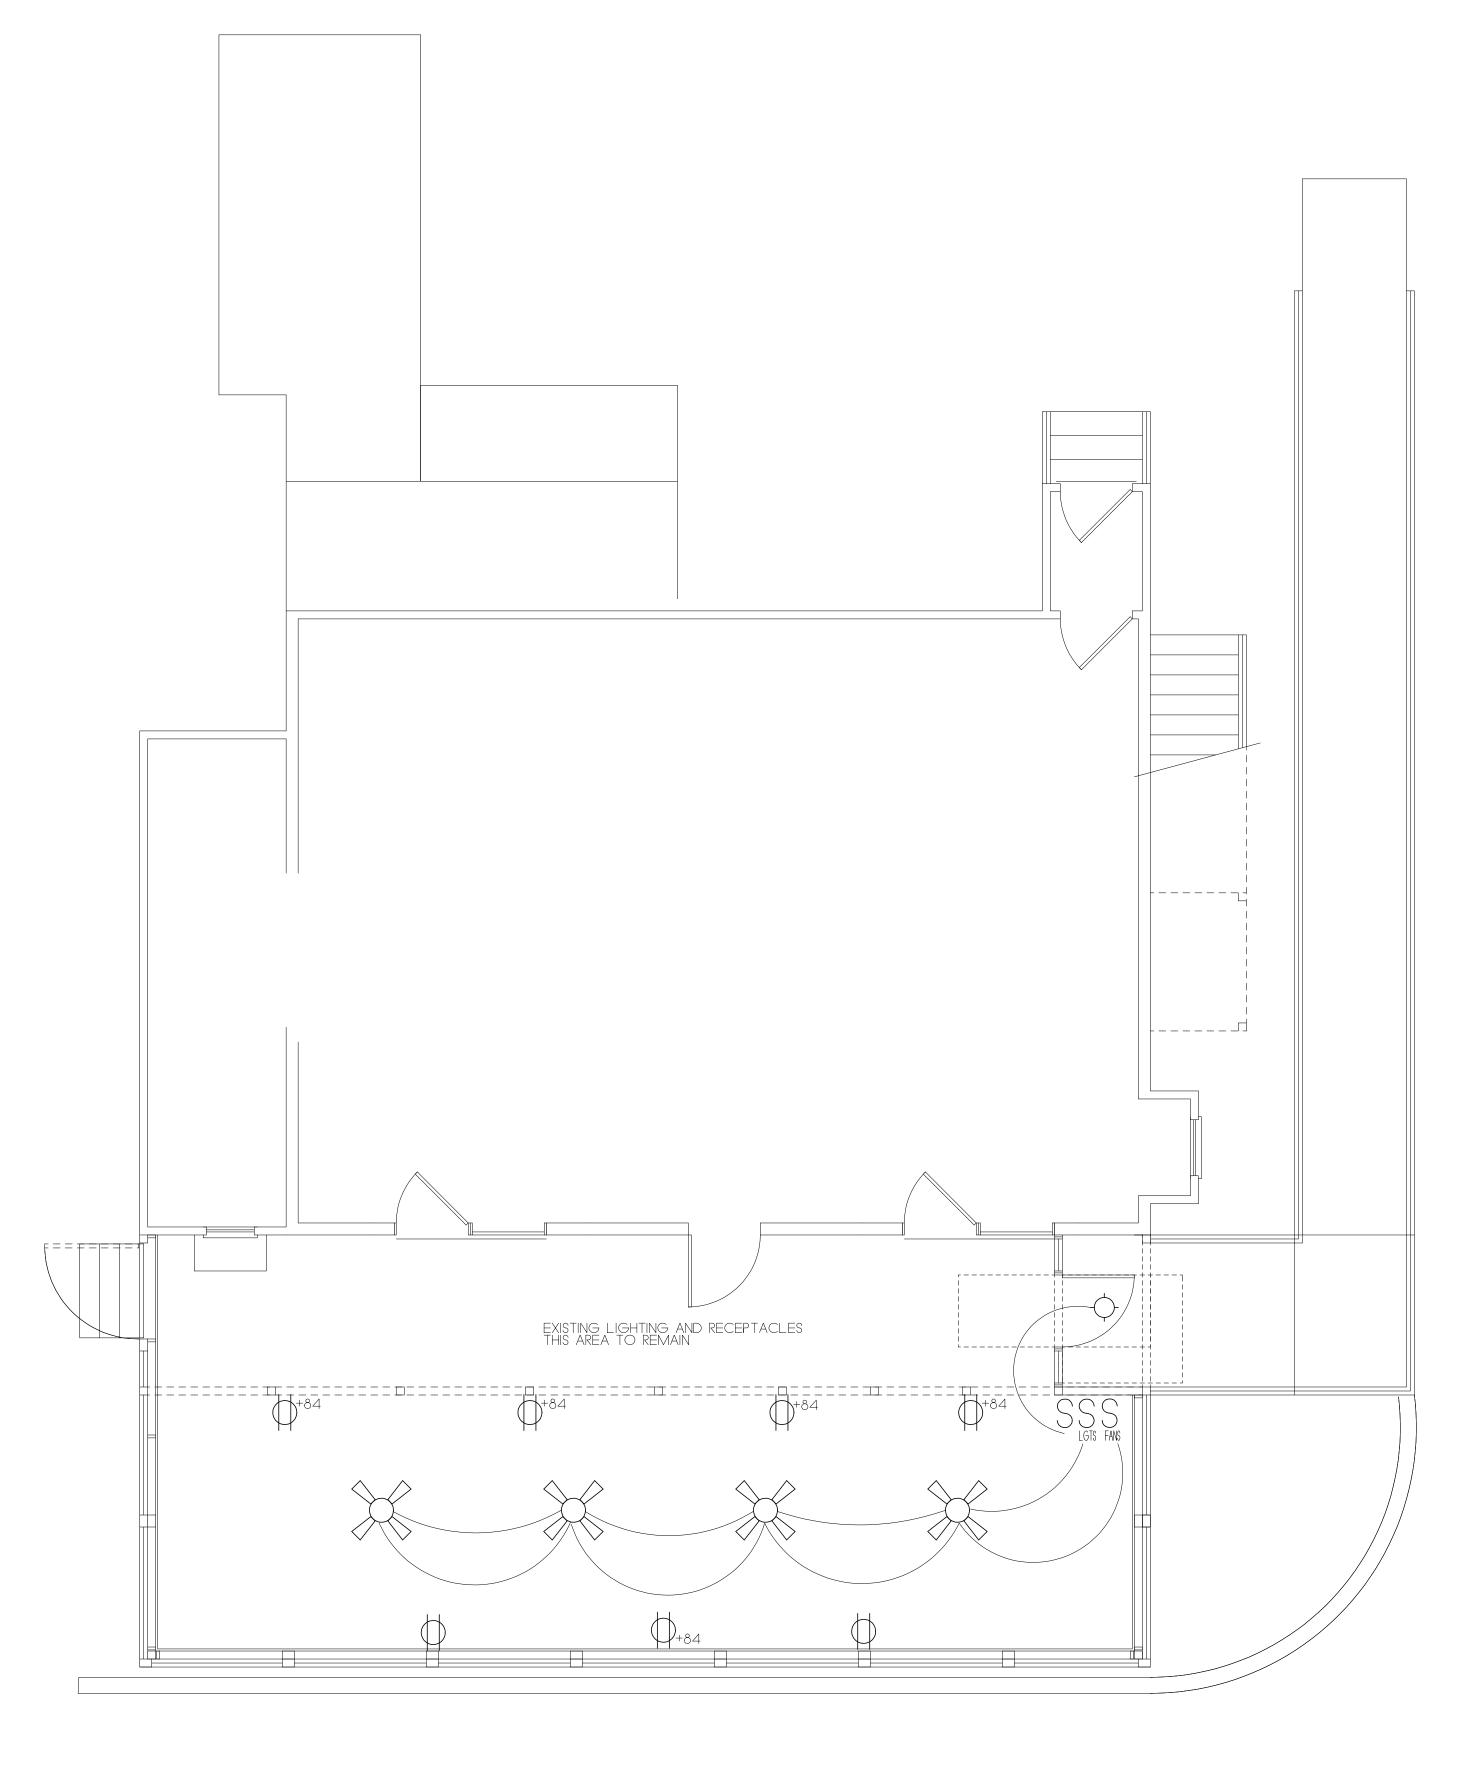

7. EXT DOOR BASIS OF DESIGN: ANDERSEN

Diner 42 Porch Enclosure

JOB NO. BA-Diner 42

DATE 2/6/25

DRAWN BY RR

APPROVED BY

REVISIONS

PROPOSED DINING DECK ELECTRICAL LAYOUT

NOTES: 1. ELECTRICIAN SHALL VERIFY PANEL CAPACITY FOR NEW LOADS AS SHOWN. 2. ALL ELECTRICAL WORK SHALL CONFORM TO CURRENT NATL ELEC CODE.

JOB NO. BA-Diner 42

2/6/25

DATE

DRAWN BY
APPROVED BY
REVISIONS

## ELECTRICAL KEY

- S TOGGLE SWITCH @ 42" AFF
- SURFACE-MOUNT LED
  FIXTURE PER OWNER SELECTIONS
- CEILING FAN W/LIGHT KIT PER OWNER SELECTIONS
- DUPLEX RECEPTACLE