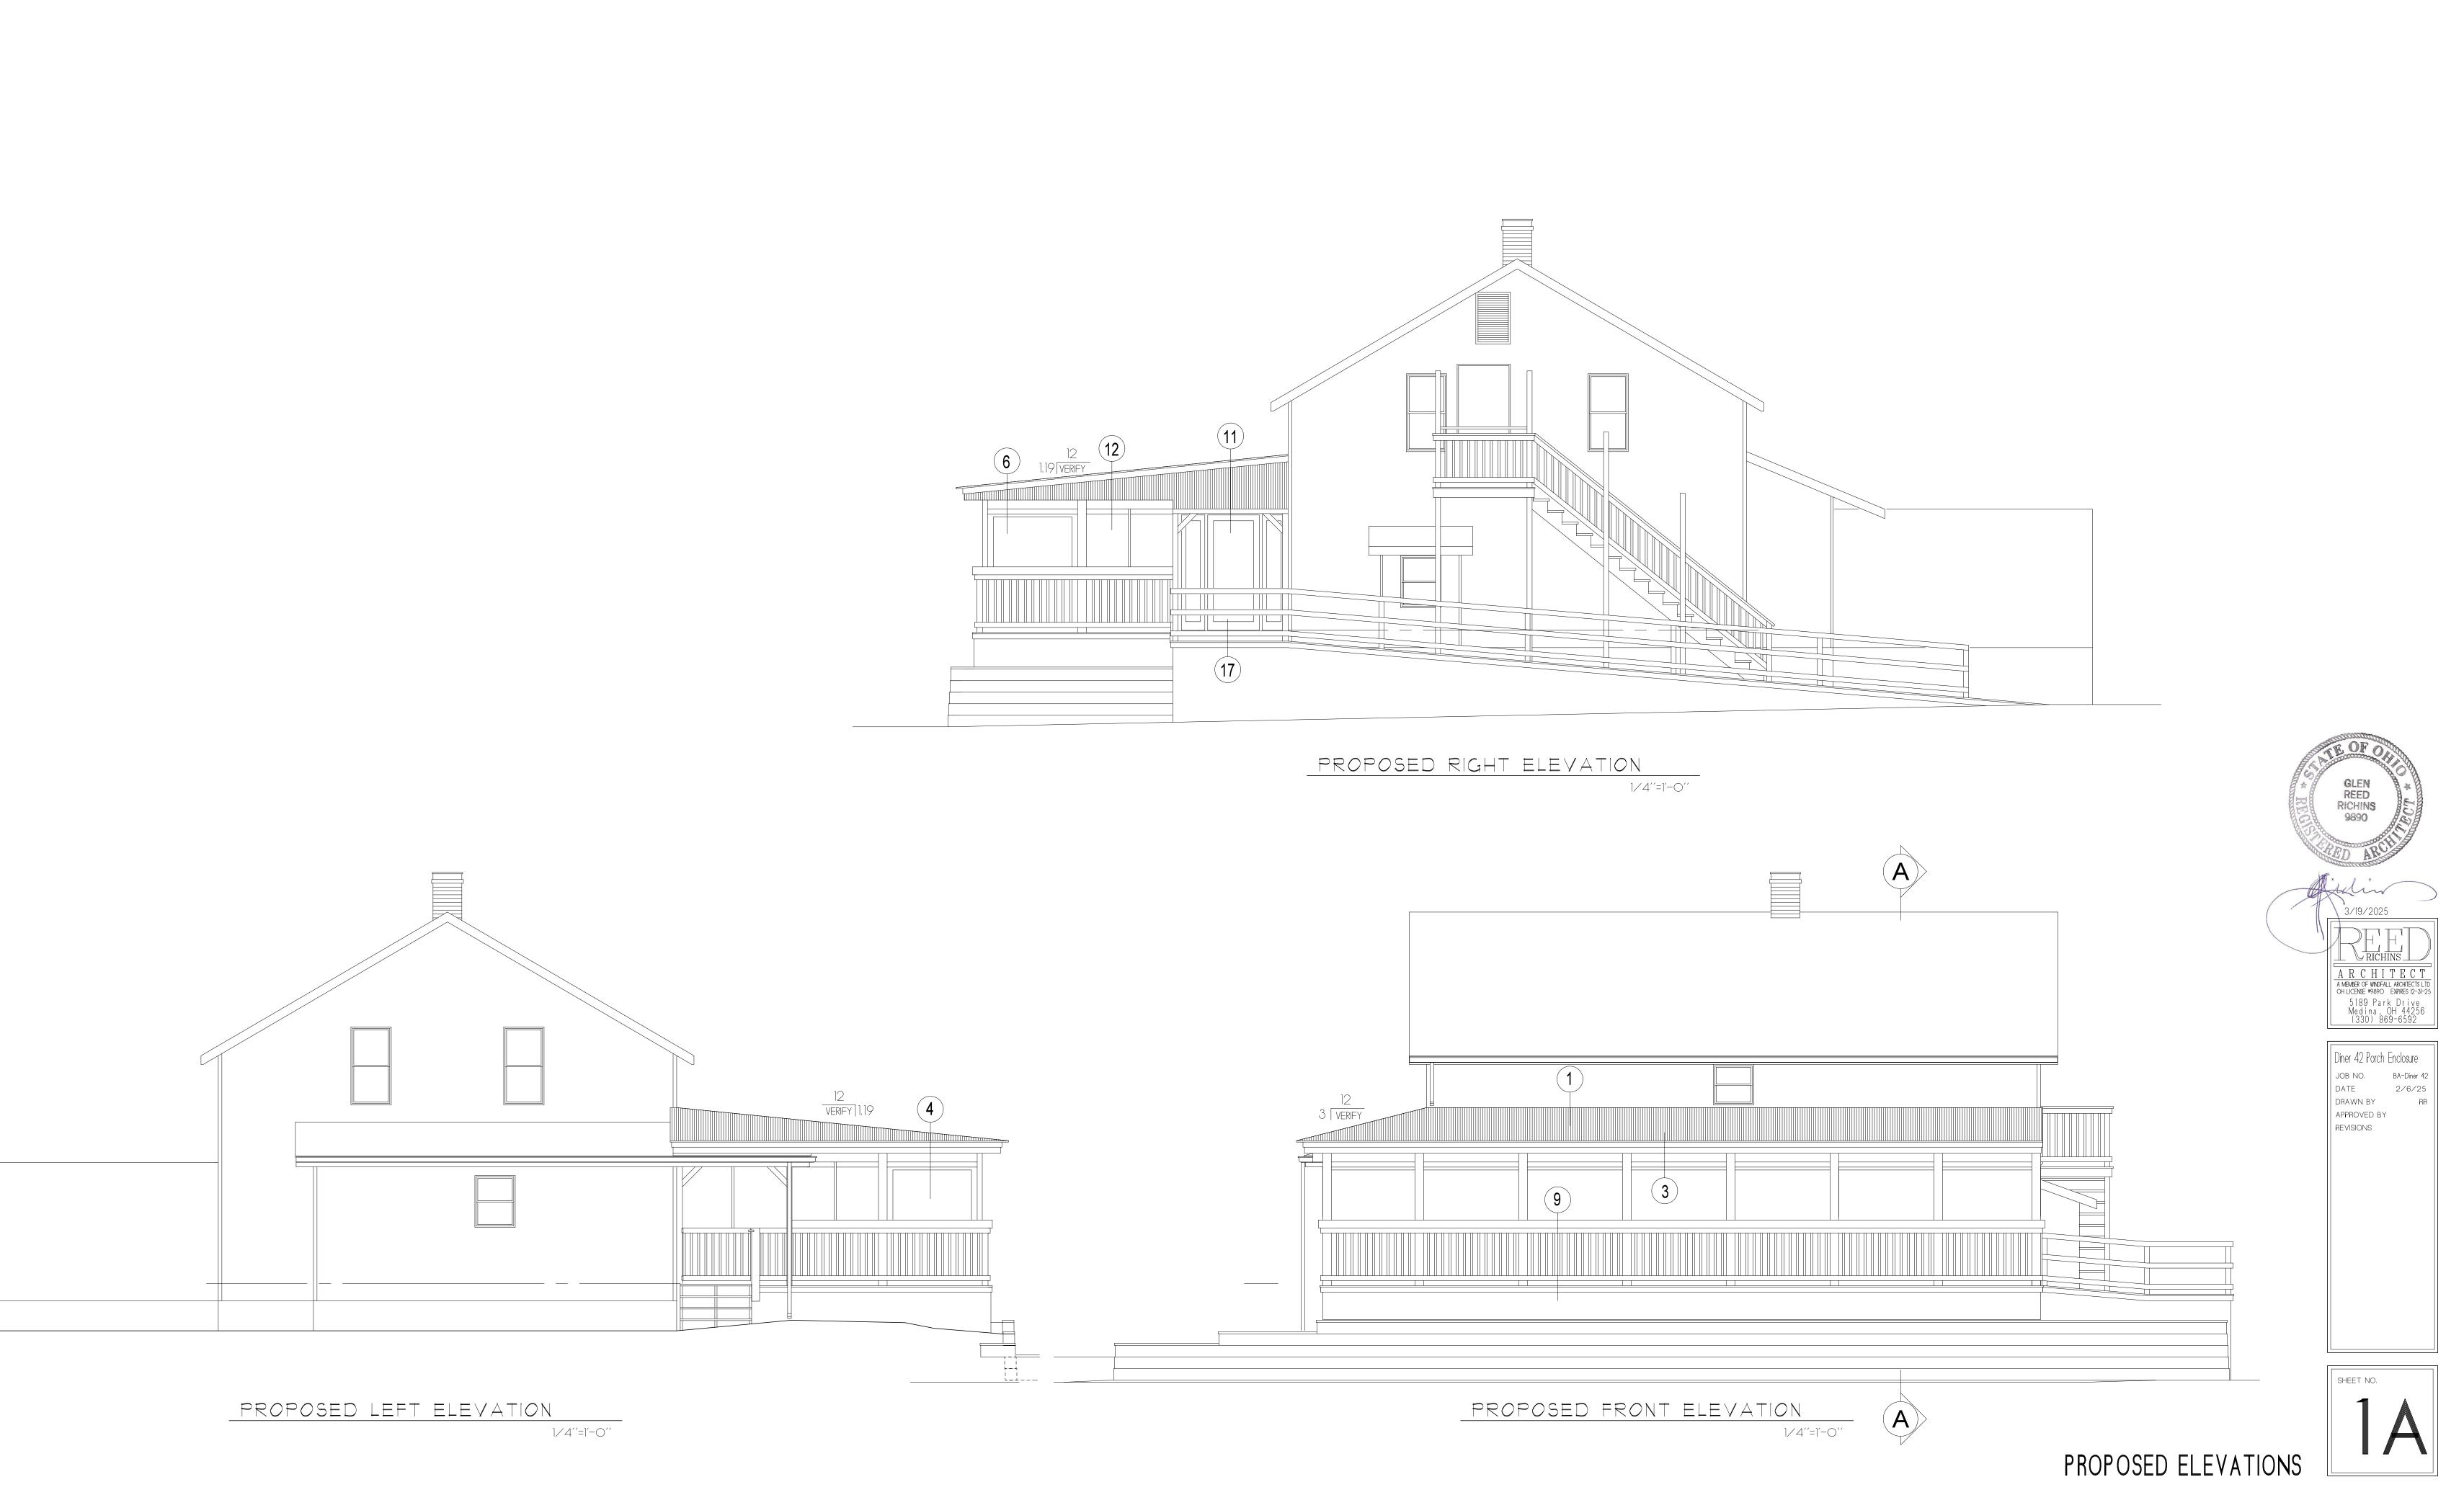

#### **BACKGROUND & PROPOSED APPLICATION**

The building previously incorporated an uncovered front deck used for outdoor dining located 16 ft. 10.5 in. from the right-of-way. Recently, the uncovered deck was roofed and enclosed without necessary permits. The enclosure includes a dark metal roof, unfinished wood siding, and windows on all sides.

The enclosed deck does not qualify for the exception and has a minimum front setback of 25 ft. The enclosed deck is located at 16 ft. 8 in from the right-of-way and does not meet the required front setback. The applicant has submitted an area variance to Section 1141.05 to allow a principal structure in the front setback.

The incorporation of the enclosure does not significantly alter historic materials or distinctive architectural features. However, the enclosure pushes the front wall of the building beyond the front wall of adjacent buildings.

## CODE SUMMARY

DINER 42 PORCH ENCLOSURE IS A ROOF ADDITION TO AN EXISTING OPEN PORCH DINING DECK AT AN EXISTING BAR/RESTAURANT. THE BAR/RESTAURANT PORTION OF THE BUILDING REMAINS UNCHANGED EXCEPT FOR THE ADDITION OF PASSAGE FRENCH DOORS TO THE ENCLOSED PORCH PER THIS DRAWING SET. AN EXISTING SECOND FLOOR APARTMENT, WITH INDEPENDENT EXIT, REMAINS UNCHANGED.

THE OCCUPANT LOAD OF THE DINING DECK ALLOWS ONE EXIT; ONE NEW ACCESSIBLE EXIT IS PROVIDED, PLUS ONE EXIT THROUGH THE EXISTING BUILDING IS MAINTAINED.

FIRE SUPPRESSION IS NOT REQUIRED OR PROVIDED.

THE EXISTING SEPARATION BETWEEN THE BAR/RESTAURANT & APART-MENT IS MAINTAINED.

THE PROPOSED ENCLOSED DINING DECK IS CLASSIFIED AS NON-RESIDENTIAL UNCONDITIONED SPACE, NOT REQUIRING THERMAL ENVELOPE.

THE PROPOSED MODIFICATION IS AN ALTERATION LEVEL 2 OF AN EXISTING APPROVED STRUCTURE, COMPLYING WITH CHAPTERS 7 AND 8 OF THE CURRENT OHIO BUILDING CODE.