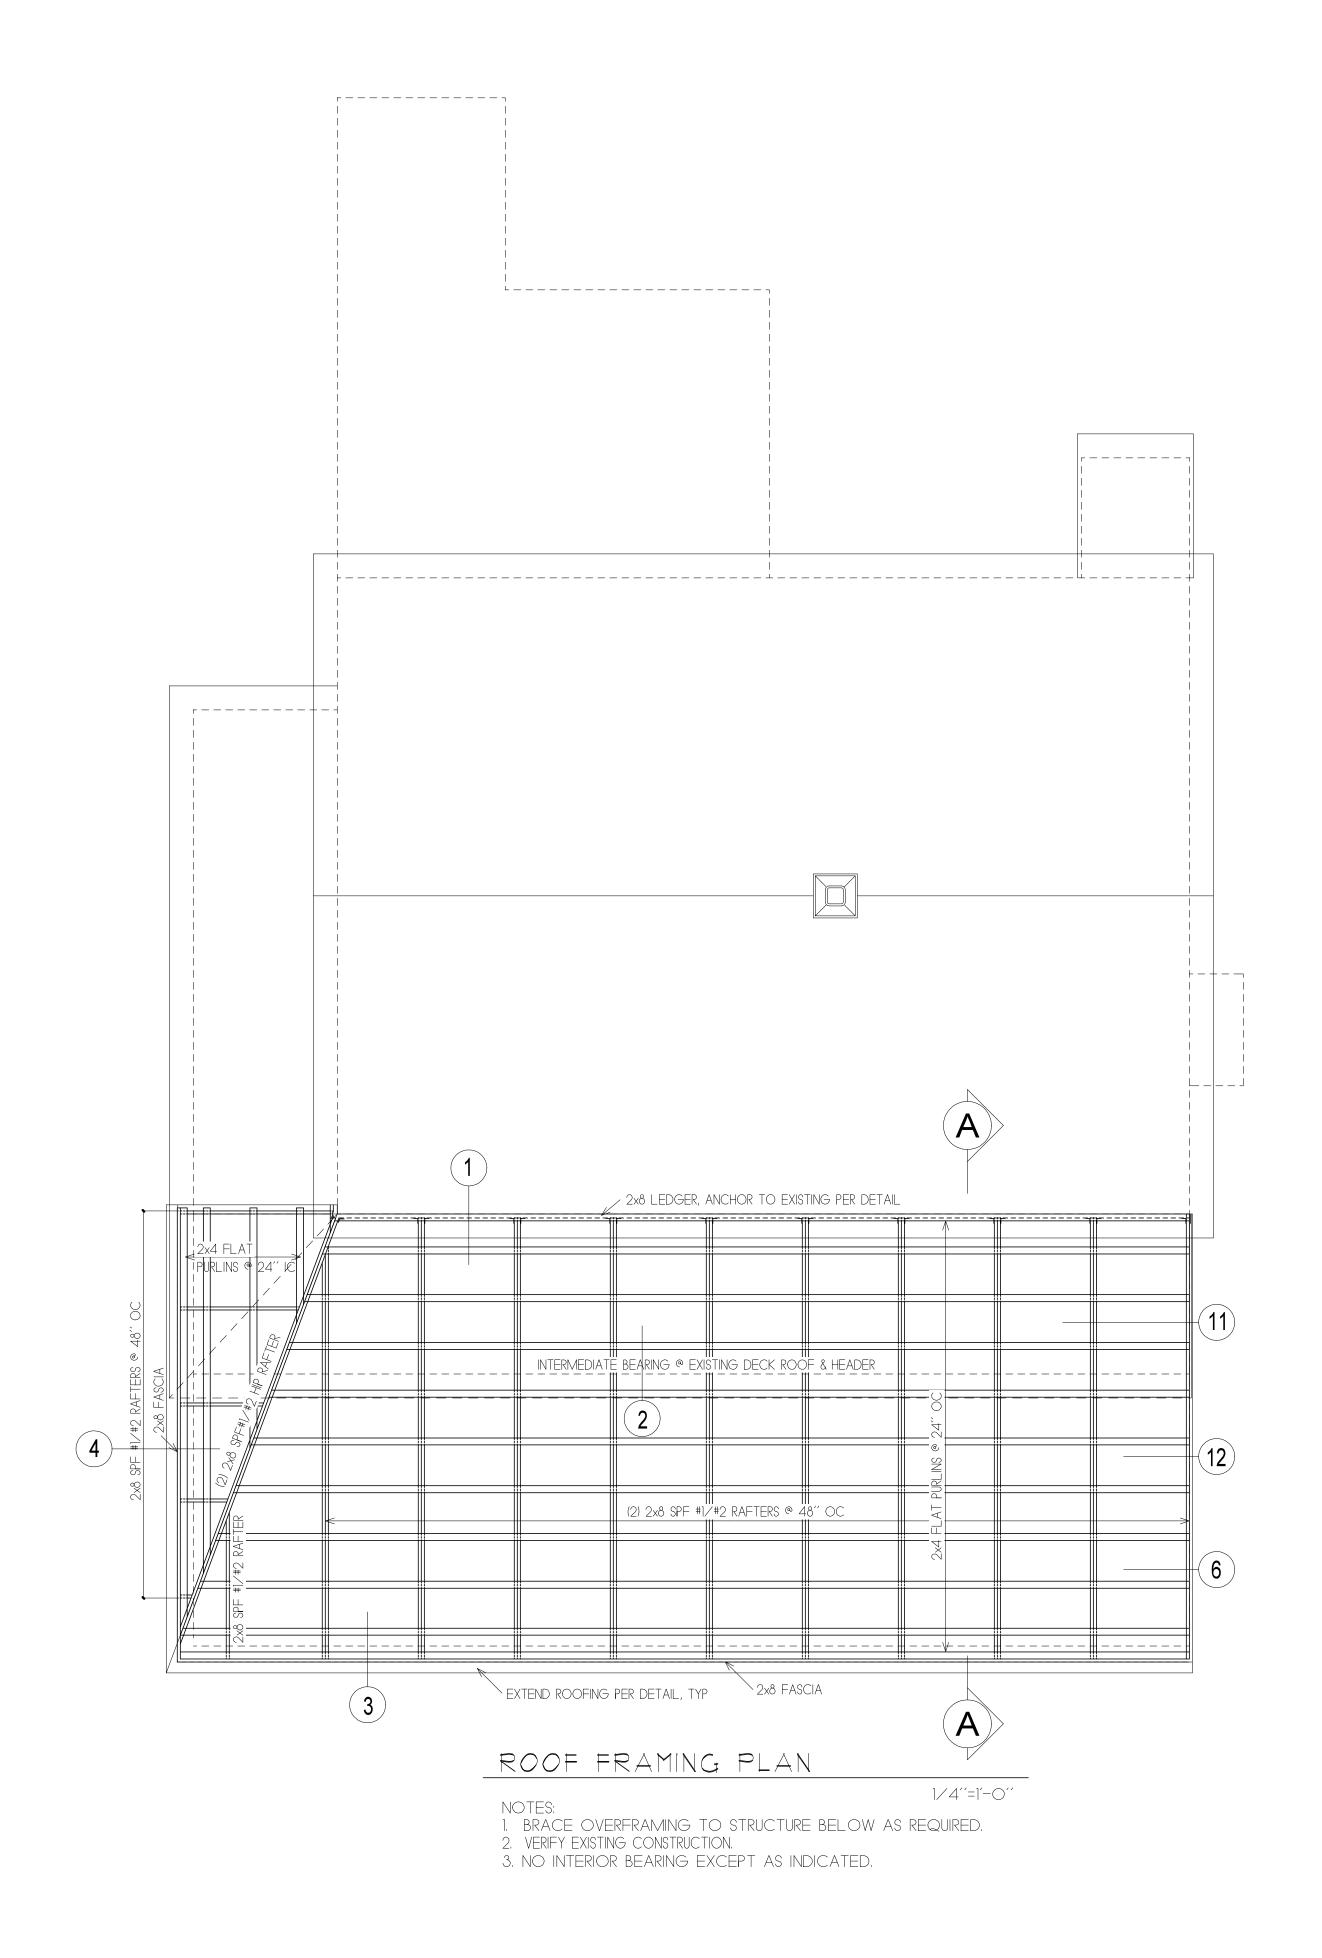

FLOORS: NON-SLIP PAINT ON EXISTING DECKING/ INDOOR/OUTDOOR CARPET OVER EX DECKING
   CEILINGS: PAINT ON EXISTING SOFFIT/EXPOSED ROOF STRUCTURE
- 4. BASE: SELF-BASE OF NATURAL CEDAR PANELING
- 5. CASING: SELF-CASING OF NATURAL CEDAR PANELING



668 SF PROPOSED NET COVERED DECK AREA

## DOOR SCHEDULE DOOR NOTES:

DOOR HARDWARE

COMMERCIAL OUTSWING KEYLOCK
FULL LIGHT
ENTRY DOOR SET

HINGED INSWING
FULL LIGHT

PATIO DOOR SET

CK 2

DOOR HEIGHT 6'8" EXCEPT AS NOTED: WIDTH PER PLAN.
 DOOR FUNCTION (SWING, ETC) AS INDICATED ON PLAN.
 ALL SWINGING DOORS PREHUNG IN CLAD WOOD FRAMES.
 EXT DOOR & PATIO DOORS TO HAVE ACCESSIBLE THRESHOLDS PER DETAILS.
 KEYLOCK HARDWARE SHALL ALLOW EGRESS WITHOUT KEY.
 ENTRY DOORS & PATIO DOOR LOCKS TO HAVE SAME KEY NUMBER.

7. EXT DOOR BASIS OF DESIGN: ANDERSEN









Diner 42 Porch Enclosure

JOB NO. BA-Diner 42

DATE 2/6/25

DRAWN BY RR

APPROVED BY

REVISIONS





PROPOSED DINING DECK ELECTRICAL LAYOUT

NOTES: 1. ELECTRICIAN SHALL VERIFY PANEL CAPACITY FOR NEW LOADS AS SHOWN. 2. ALL ELECTRICAL WORK SHALL CONFORM TO CURRENT NATL ELEC CODE.



JOB NO. BA-Diner 42

2/6/25

DATE

DRAWN BY
APPROVED BY
REVISIONS

## ELECTRICAL KEY

- S TOGGLE SWITCH @ 42" AFF
- SURFACE-MOUNT LED
  FIXTURE PER OWNER SELECTIONS
- CEILING FAN W/LIGHT KIT PER OWNER SELECTIONS
- DUPLEX RECEPTACLE