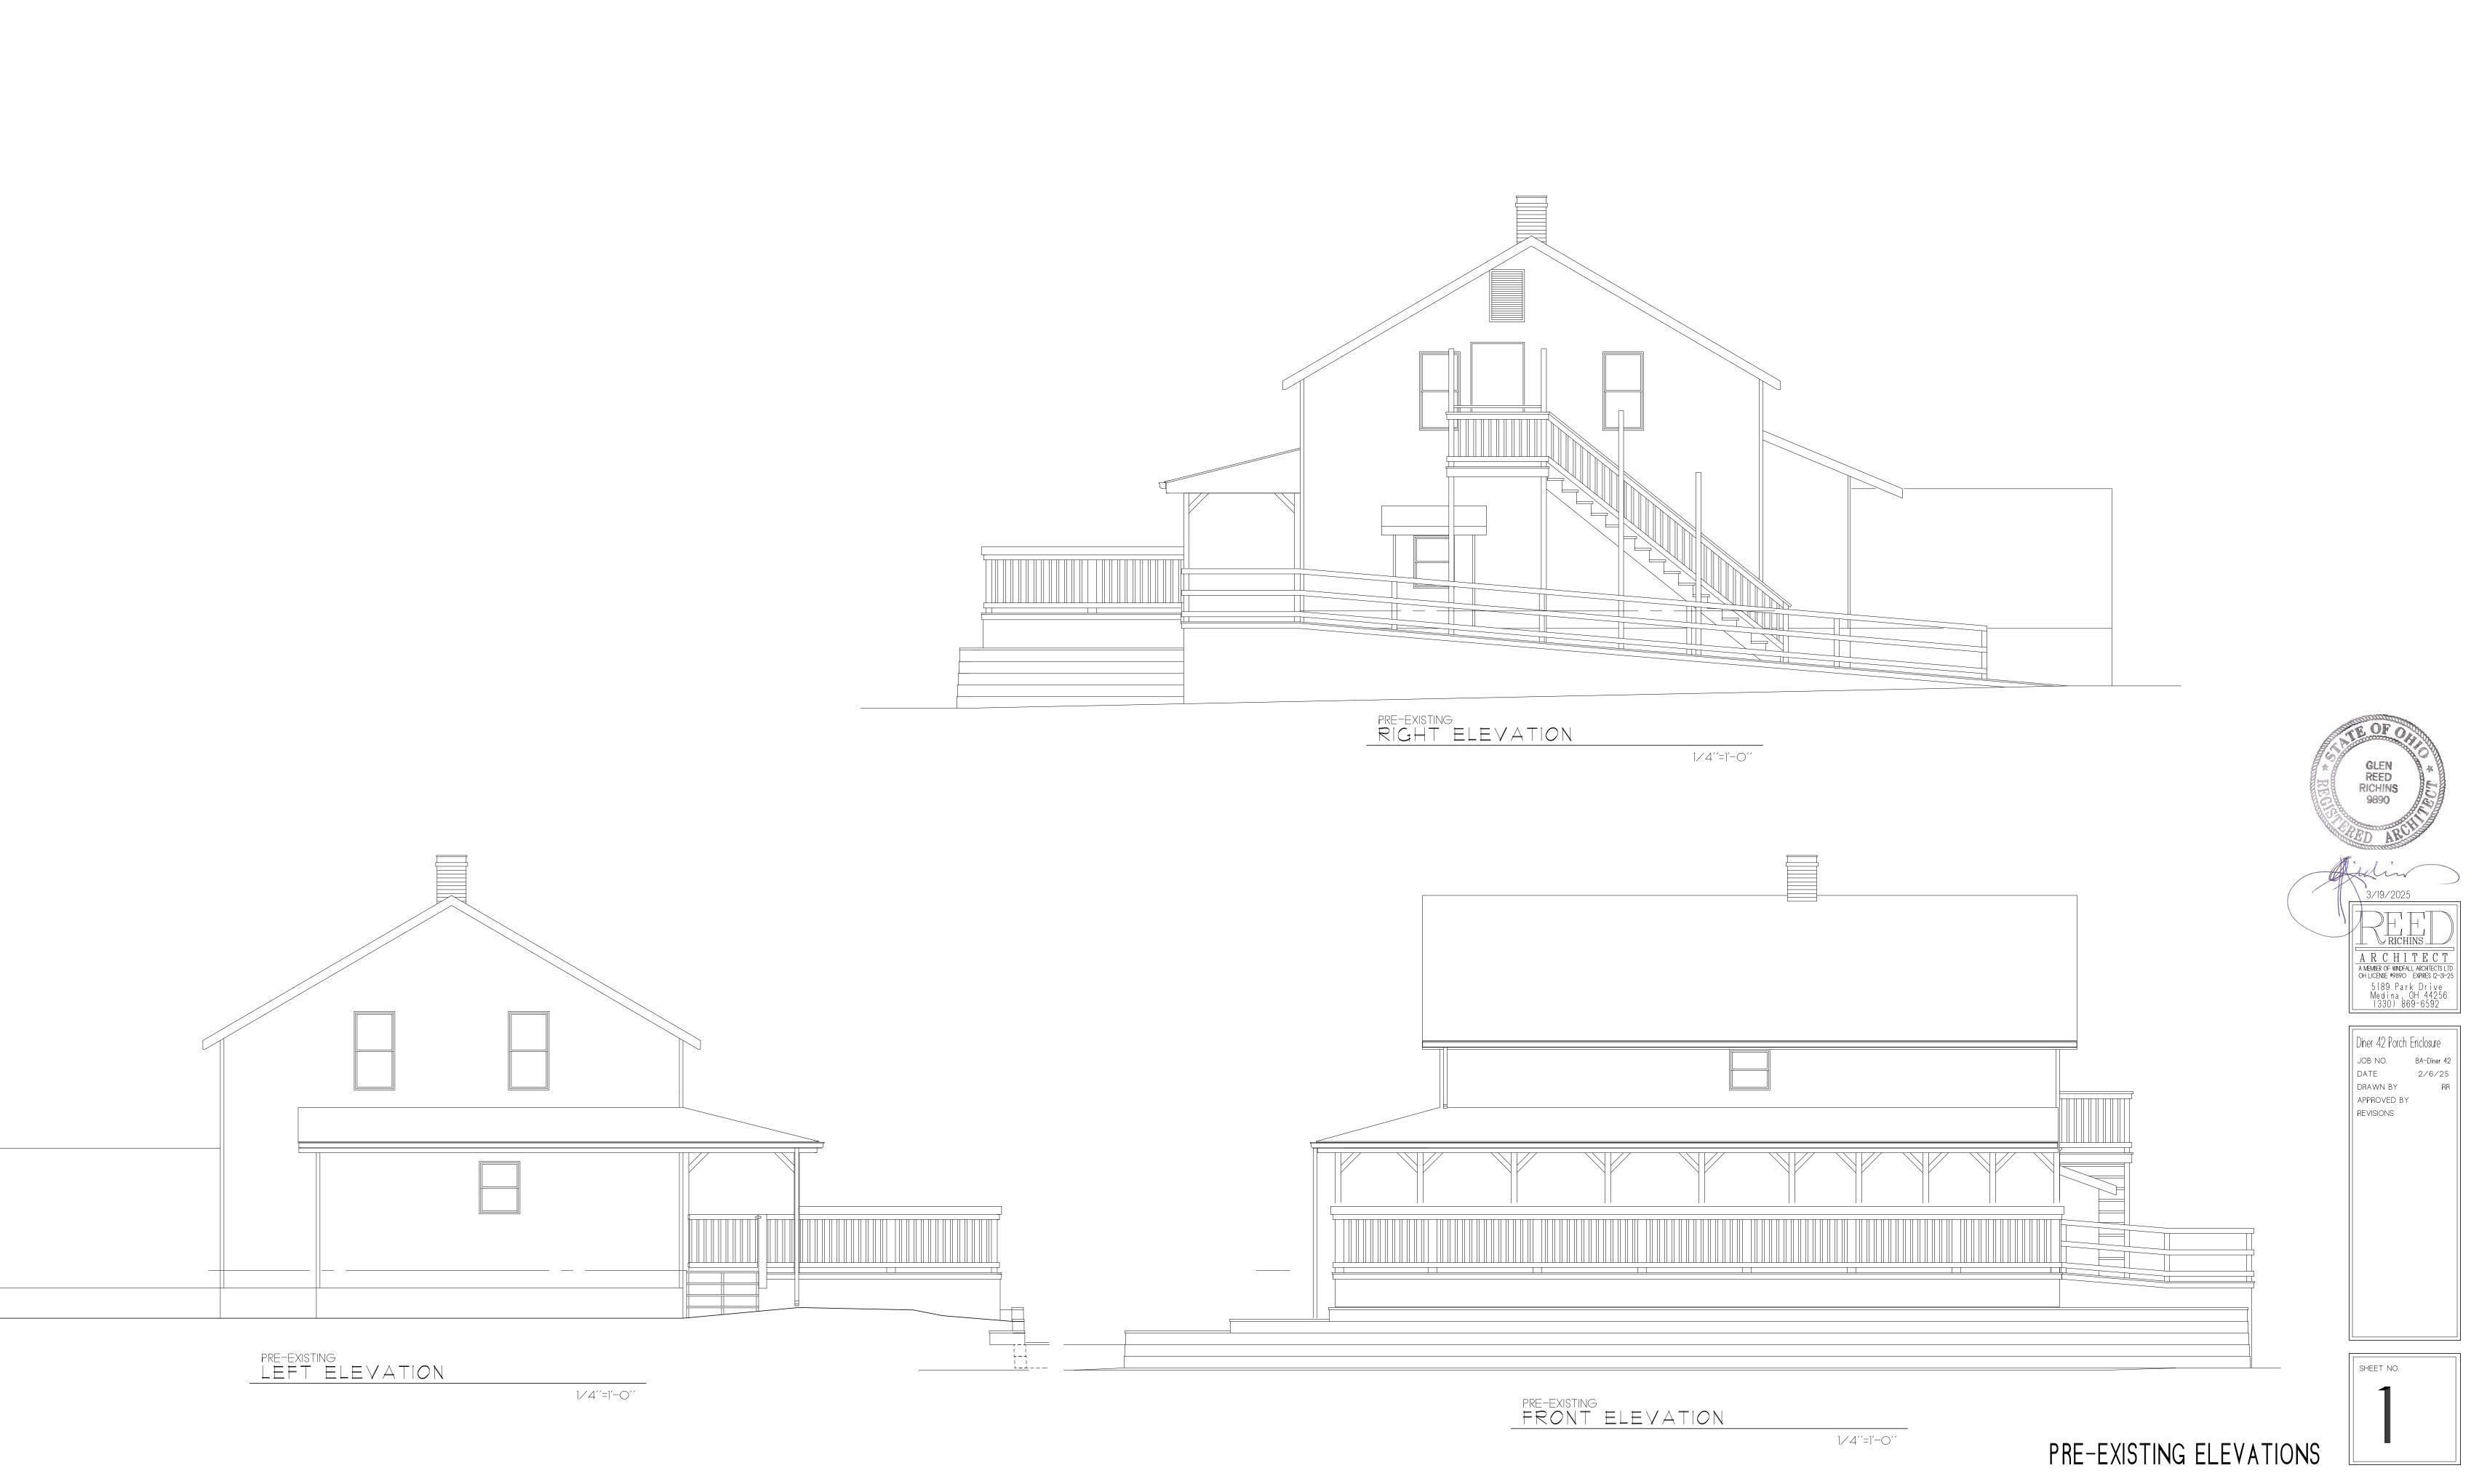

#### **BACKGROUND & PROPOSED APPLICATION**

The building previously incorporated an uncovered front deck used for outdoor dining located 16 ft. 10.5 in. from the right-of-way. Recently, the uncovered deck was roofed and enclosed without necessary permits. The enclosure includes a dark metal roof, unfinished wood siding, and windows on all sides.

#### TCOV.7 Exterior Renovation or Alterations of Existing Structures.

- (a) The distinguishing original qualities of a building or structure should not be destroyed. The removal or alteration of historic materials or distinctive architectural features should be avoided when possible.
- (b) Architectural elements shall be sensitively designed to reflect detailing associated with the particular style of building.
- (c) The design elements and scale of a building addition shall be compatible with the design elements of the principal structure, in particular, building materials and color, roof lines and shapes and window proportions and alignment.

### TCOV.8 Building Materials and Appurtenances.

- (a) The architectural character and exterior building materials of new and remodeled buildings should be harmonious with surrounding buildings in color and texture, proportion, scale, patterns and opening sizes and shapes.
- (b) Construction materials and colors for walls and fences that are visible from the street should be uniform and compatible with the architectural style, color and building material of the building and its surroundings.
- (c) The original pattern of window and door openings and their shape and configuration should not be altered. Window and door openings should not be reduced, enlarged, or filled-in on street facade. Replacement windows and doors should match the original in size, shape and design.
- (d) Original materials should be repaired, restored, and reused whenever possible. Where necessary missing or deteriorated materials should be replaced with appropriate recycled or new materials which match the original as closely as possible.

The incorporation of the enclosure does not significantly alter historic materials or distinctive architectural features. However, the enclosure pushes the front wall of the building beyond the front wall of adjacent buildings.