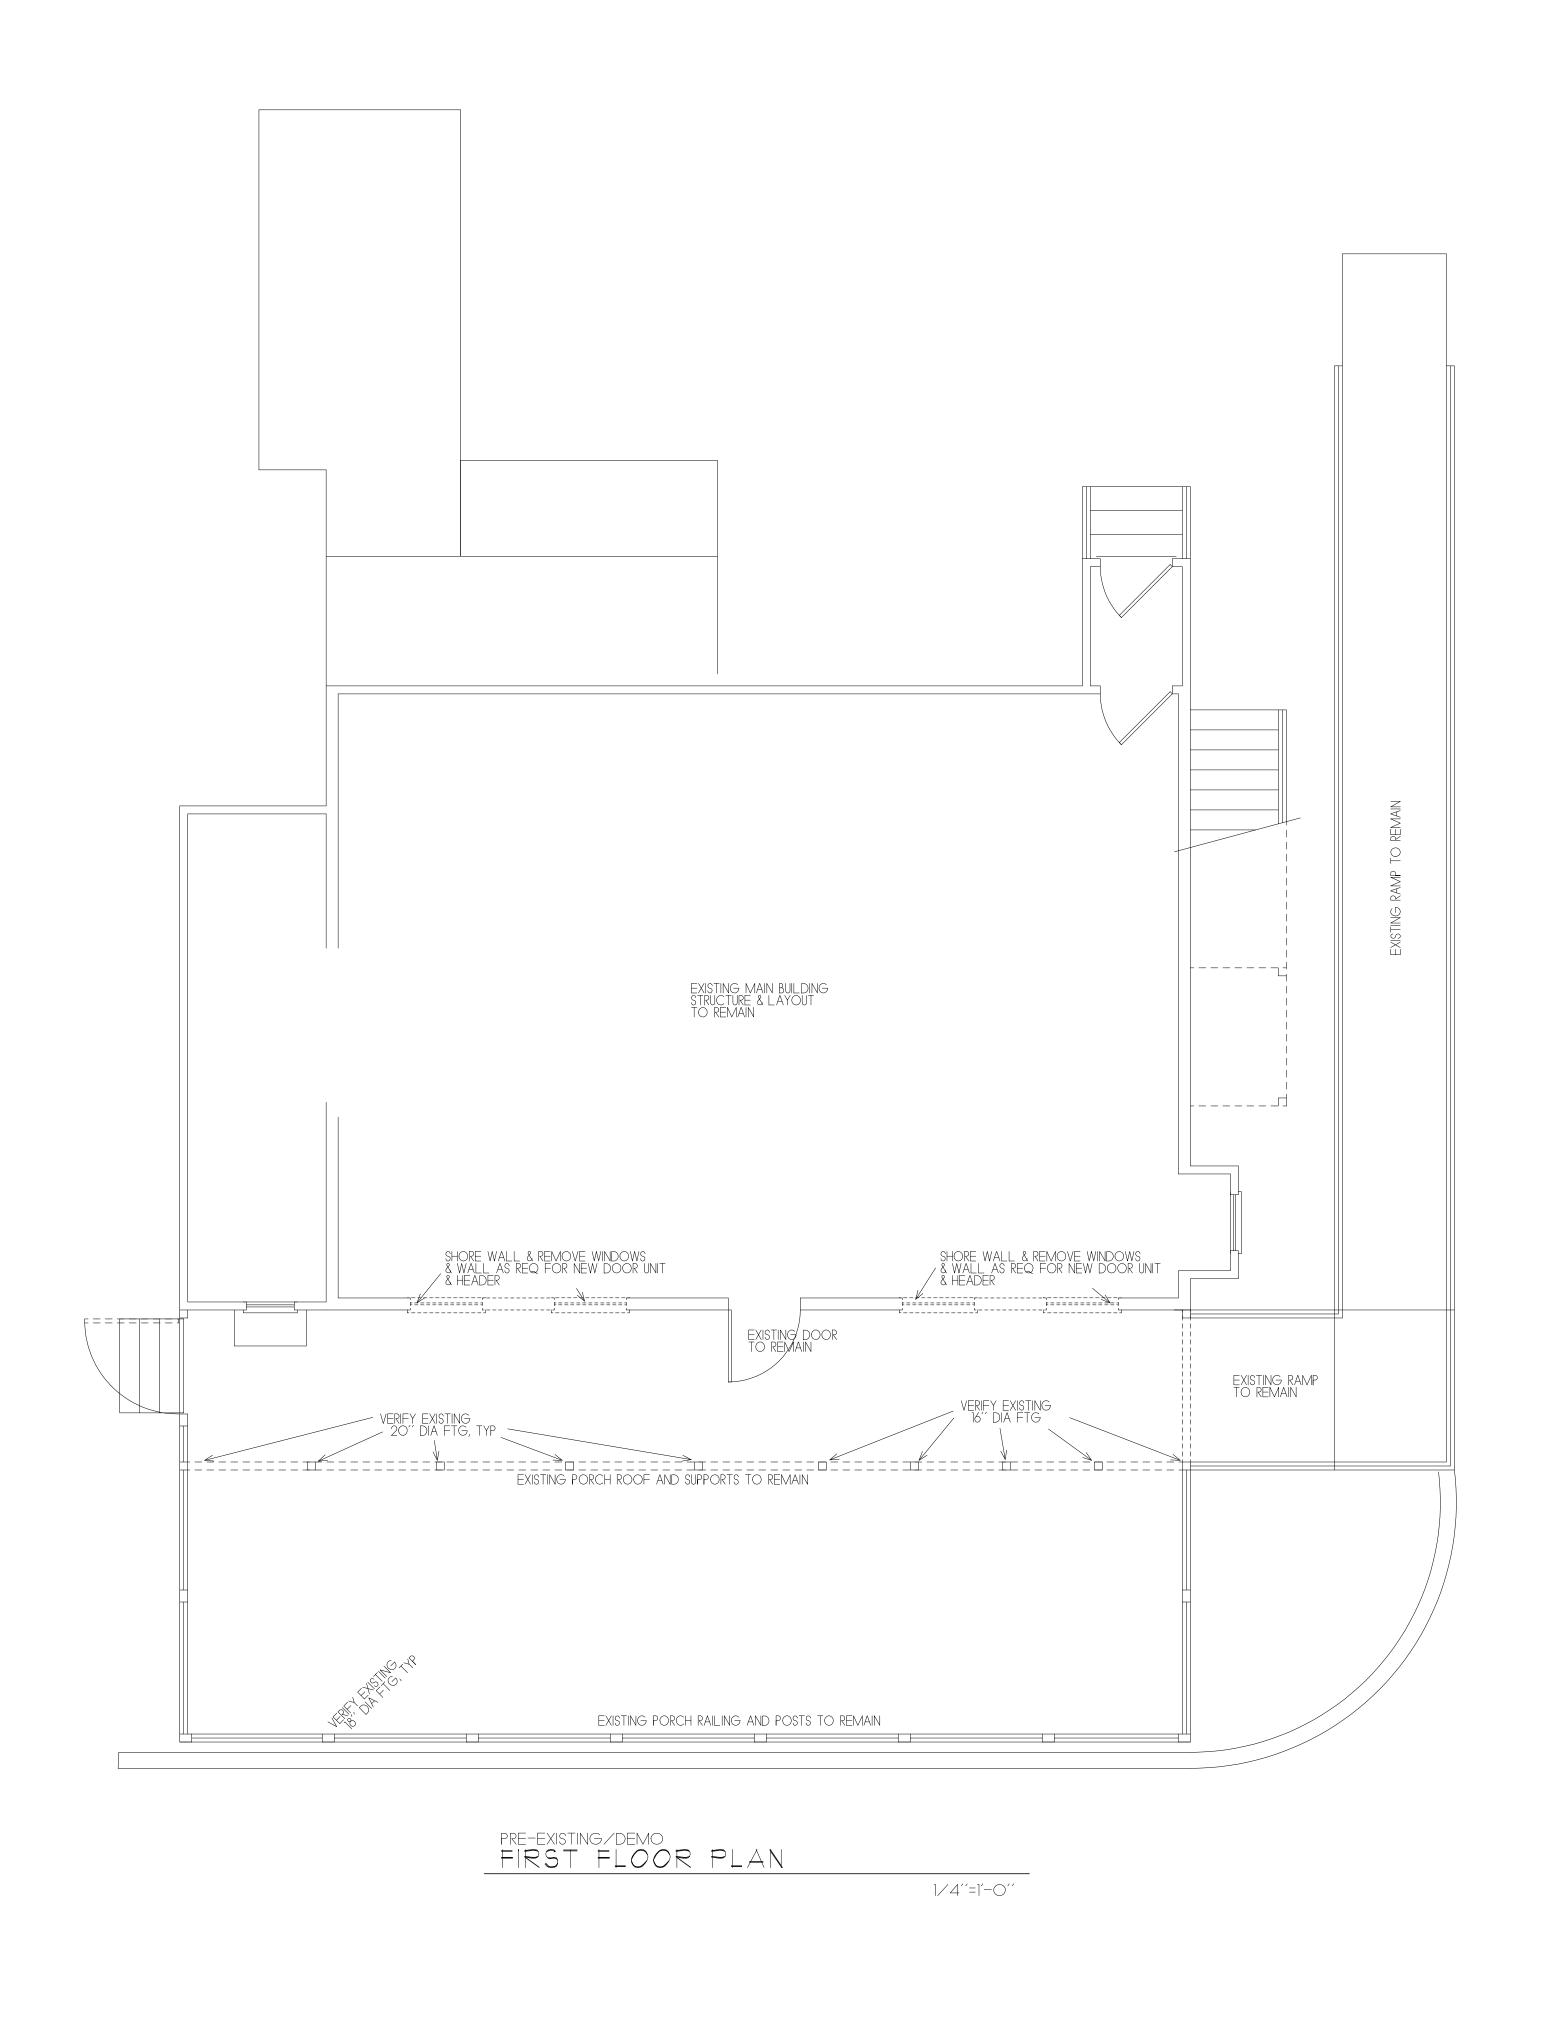

#### **BACKGROUND & PROPOSED APPLICATION**

The building previously incorporated an uncovered front deck used for outdoor dining located 16 ft. 10.5 in. from the right-of-way. Recently, the uncovered deck was roofed and enclosed without necessary permits. The enclosure includes a dark metal roof, unfinished wood siding, and windows on all sides.

#### DEVELOPMENT STANDARDS

Section 1141.05 requires a minimum front setback of 25 ft. for principal buildings.

Section 1113.04(k)(3) provides an exception allowing unenclosed porches to project into the front setback up to 10 ft. Therefore, the previously uncovered deck had a required minimum front setback of 15 ft. from the right-of-way. The uncovered deck was compliant with the front setback requirement at 16 ft. 8 in. from the right-of-way.

The enclosed deck does not qualify for the exception and has a minimum front setback of 25 ft. The enclosed deck is located at 16 ft. 8 in from the right-of-way and does not meet the required front setback. The applicant has submitted an area variance to Section 1141.05 to allow a principal structure in the front setback.

#### ADJACENT BUILDINGS

The area contains a mix of industrial, commercial, and residential structures without a consistent architectural theme. Adjacent buildings on the north side of Lafayette Road are industrial and commercial buildings with vertical metal or wood siding and flat roofs and are located approximately 30 ft. to 35 ft. from the right-of-way.

Adjacent buildings on the south side of Lafayette Road are two story single-family residences built in the 1920's. Buildings are located approximately 20 ft. from the right-of-way.