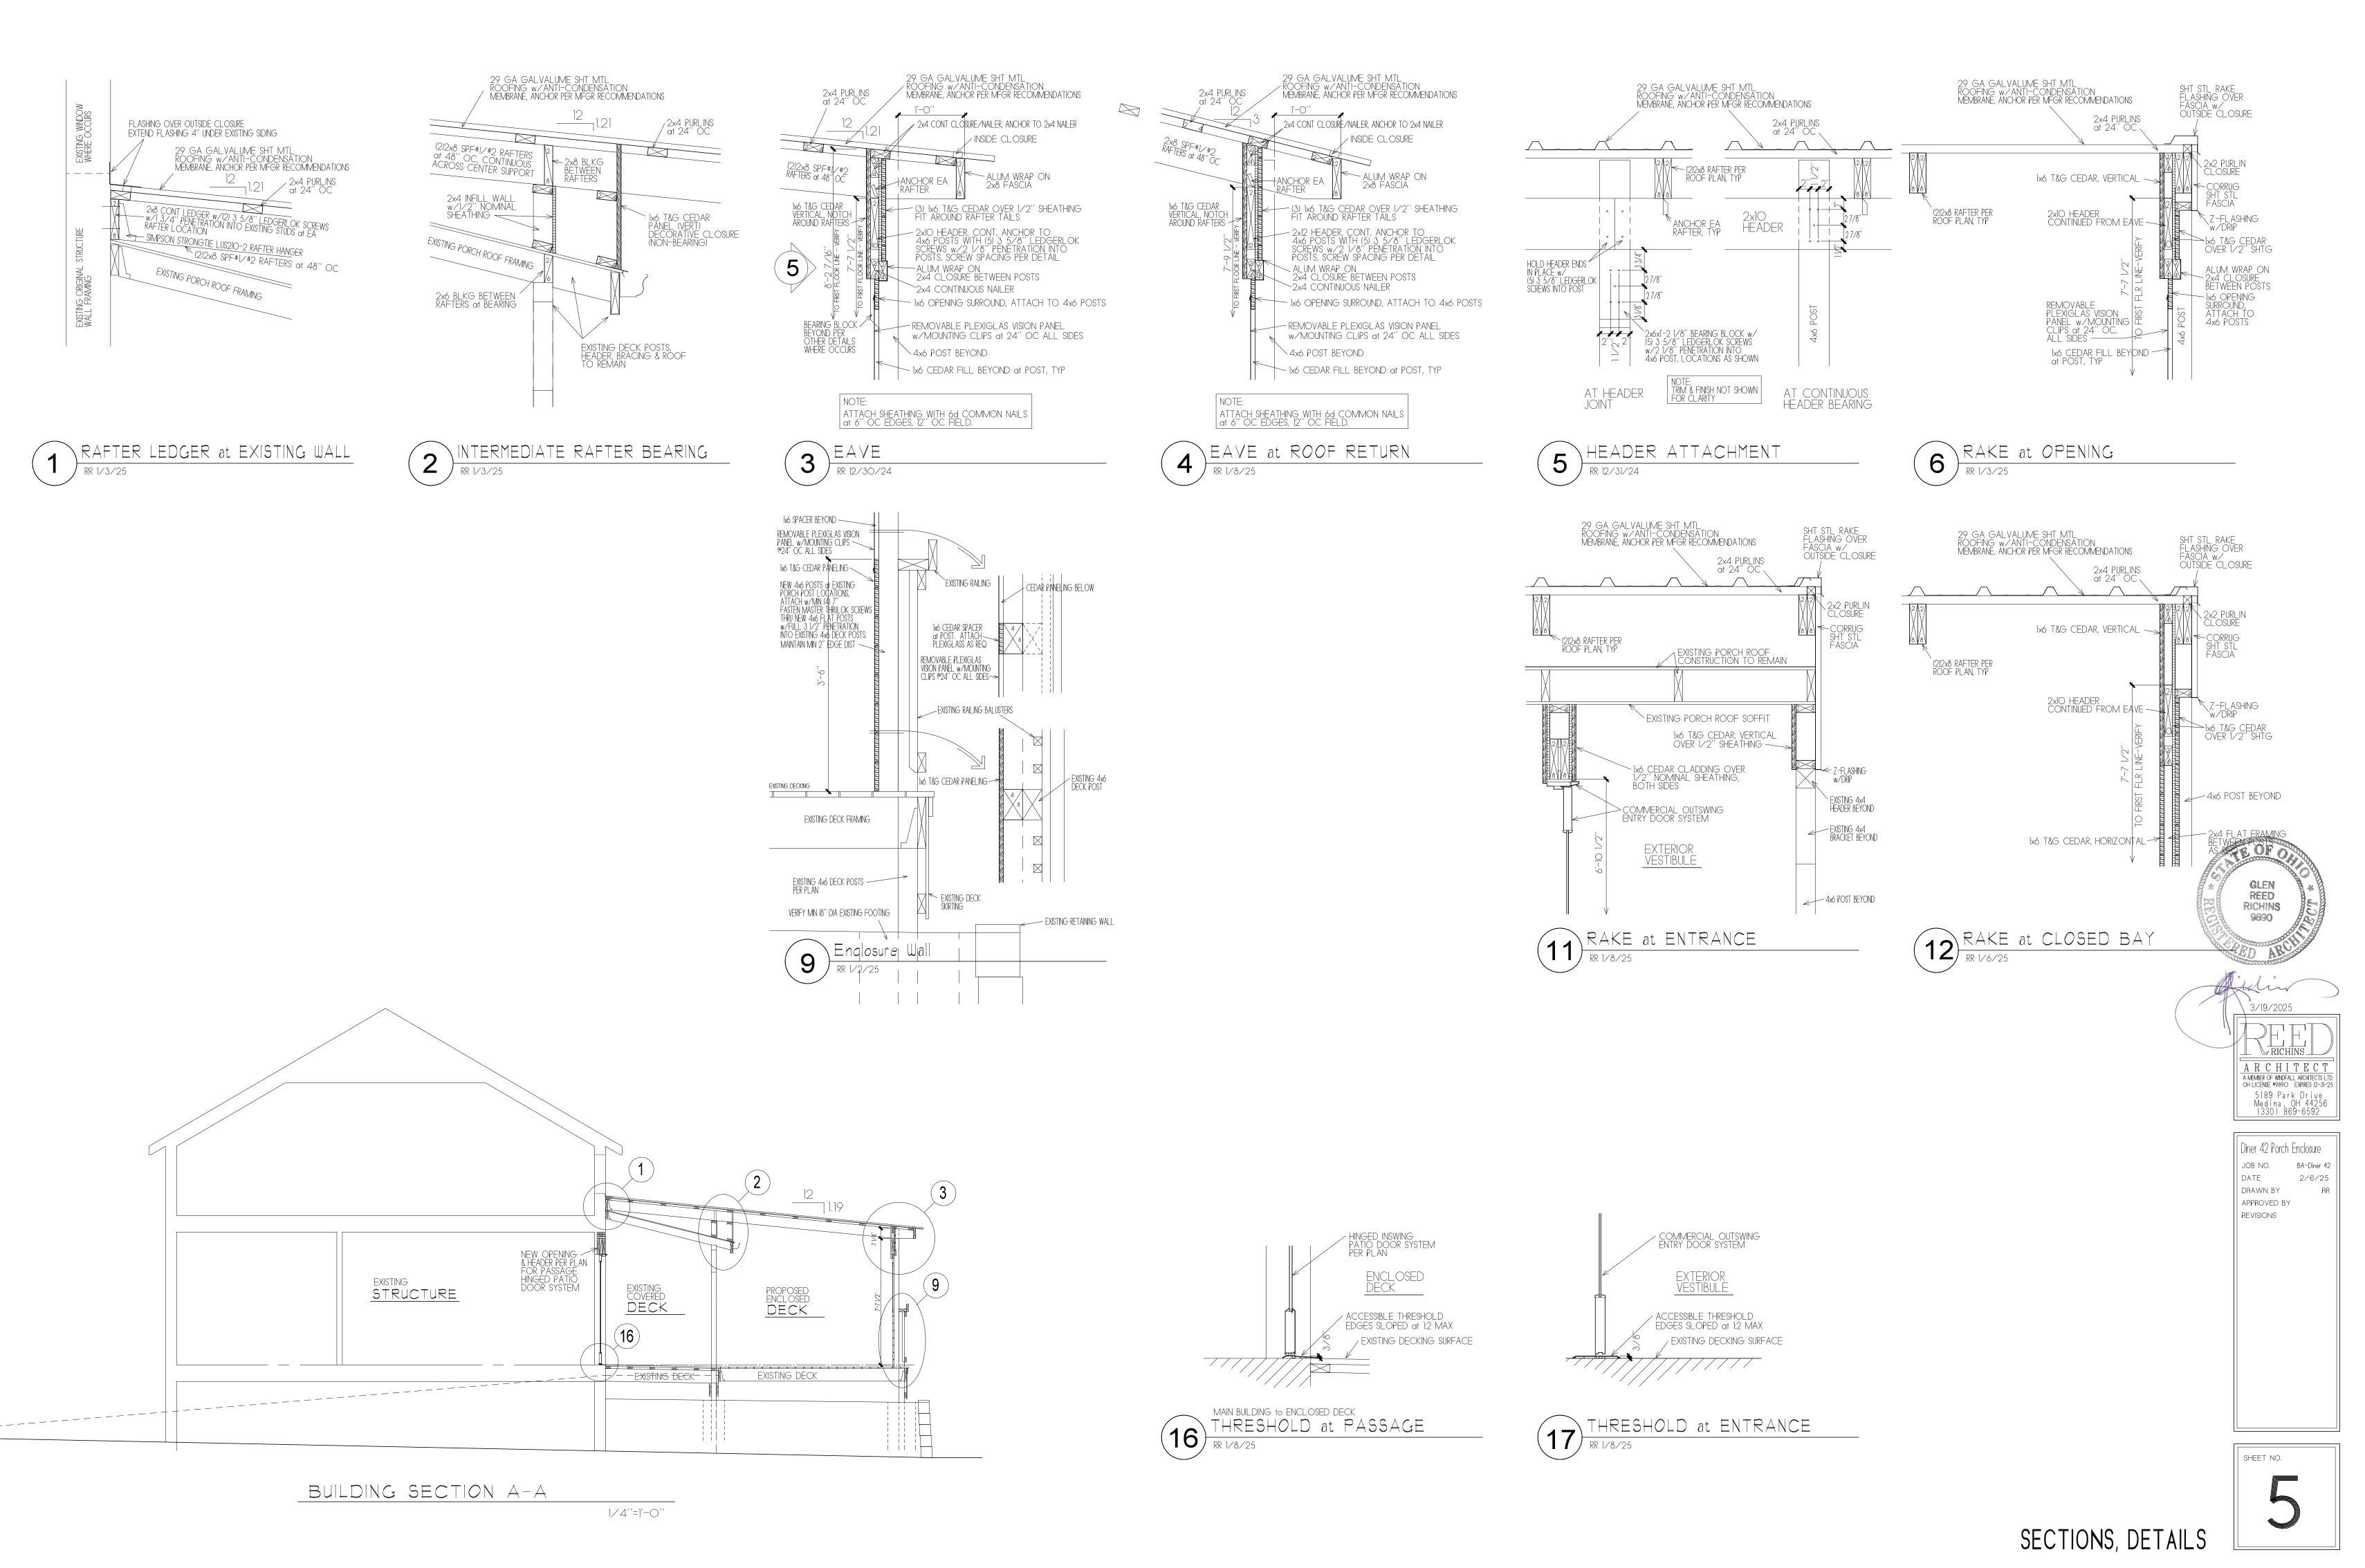

ON EXISTING SOFFIT/EXPOSED ROOF STRUCTURE
- 4. BASE: SELF-BASE OF NATURAL CEDAR PANELING
- 5. CASING: SELF-CASING OF NATURAL CEDAR PANELING



668 SF PROPOSED NET COVERED DECK AREA

## DOOR SCHEDULE DOOR NOTES:

DOOR HARDWARE

COMMERCIAL OUTSWING KEYLOCK
FULL LIGHT
ENTRY DOOR SET

HINGED INSWING
FULL LIGHT

PATIO DOOR SET

CK 2

DOOR HEIGHT 6'8" EXCEPT AS NOTED: WIDTH PER PLAN.
 DOOR FUNCTION (SWING, ETC) AS INDICATED ON PLAN.
 ALL SWINGING DOORS PREHUNG IN CLAD WOOD FRAMES.
 EXT DOOR & PATIO DOORS TO HAVE ACCESSIBLE THRESHOLDS PER DETAILS.
 KEYLOCK HARDWARE SHALL ALLOW EGRESS WITHOUT KEY.
 ENTRY DOORS & PATIO DOOR LOCKS TO HAVE SAME KEY NUMBER.

7. EXT DOOR BASIS OF DESIGN: ANDERSEN









Diner 42 Porch Enclosure

JOB NO. BA-Diner 42

DATE 2/6/25

DRAWN BY RR

APPROVED BY

REVISIONS





PROPOSED DINING DECK ELECTRICAL LAYOUT

NOTES: 1. ELECTRICIAN SHALL VERIFY PANEL CAPACITY FOR NEW LOADS AS SHOWN. 2. ALL ELECTRICAL WORK SHALL CONFORM TO CURRENT NATL ELEC CODE.



JOB NO. BA-Diner 42

2/6/25

DATE

DRAWN BY
APPROVED BY
REVISIONS

## ELECTRICAL KEY

- S TOGGLE SWITCH @ 42" AFF
- SURFACE-MOUNT LED
  FIXTURE PER OWNER SELECTIONS
- CEILING FAN W/LIGHT KIT PER OWNER SELECTIONS
- DUPLEX RECEPTACLE