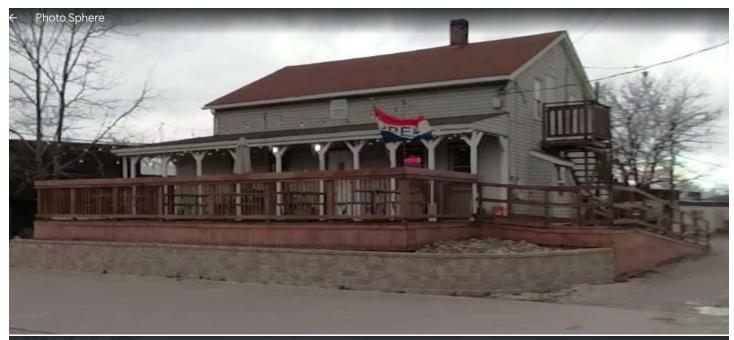

#### **BACKGROUND & PROPOSED APPLICATION**

The building previously incorporated an uncovered front deck used for outdoor dining located 16 ft. 10.5 in. from the right-of-way. Recently, the uncovered deck was roofed and enclosed without necessary permits. The enclosure includes a dark metal roof, unfinished wood siding, and windows on all sides.

### **365 Lafayette Road Existing Photographs (After Deck Enclosure)**