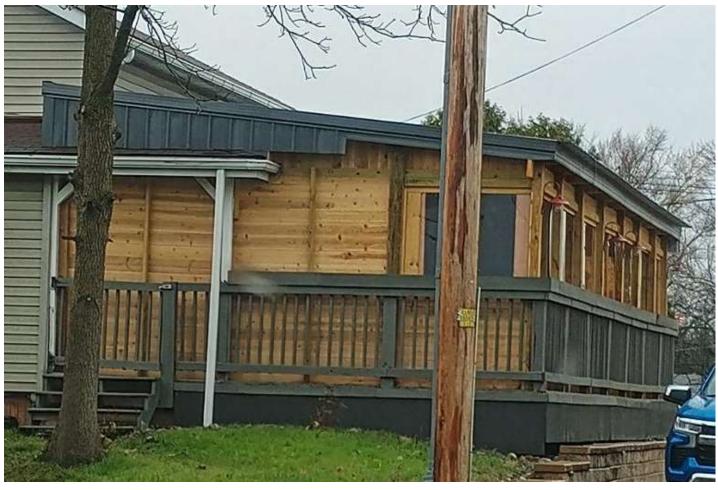

#### **BACKGROUND & PROPOSED APPLICATION**

The building previously incorporated an uncovered front deck used for outdoor dining located 16 ft. 10.5 in. from the right-of-way. Recently, the uncovered deck was roofed and enclosed without necessary permits. The enclosure includes a dark metal roof, unfinished wood siding, and windows on all sides.

The incorporation of the enclosure does not significantly alter historic materials or distinctive architectural features. However, the enclosure pushes the front wall of the building beyond the front wall of adjacent buildings.