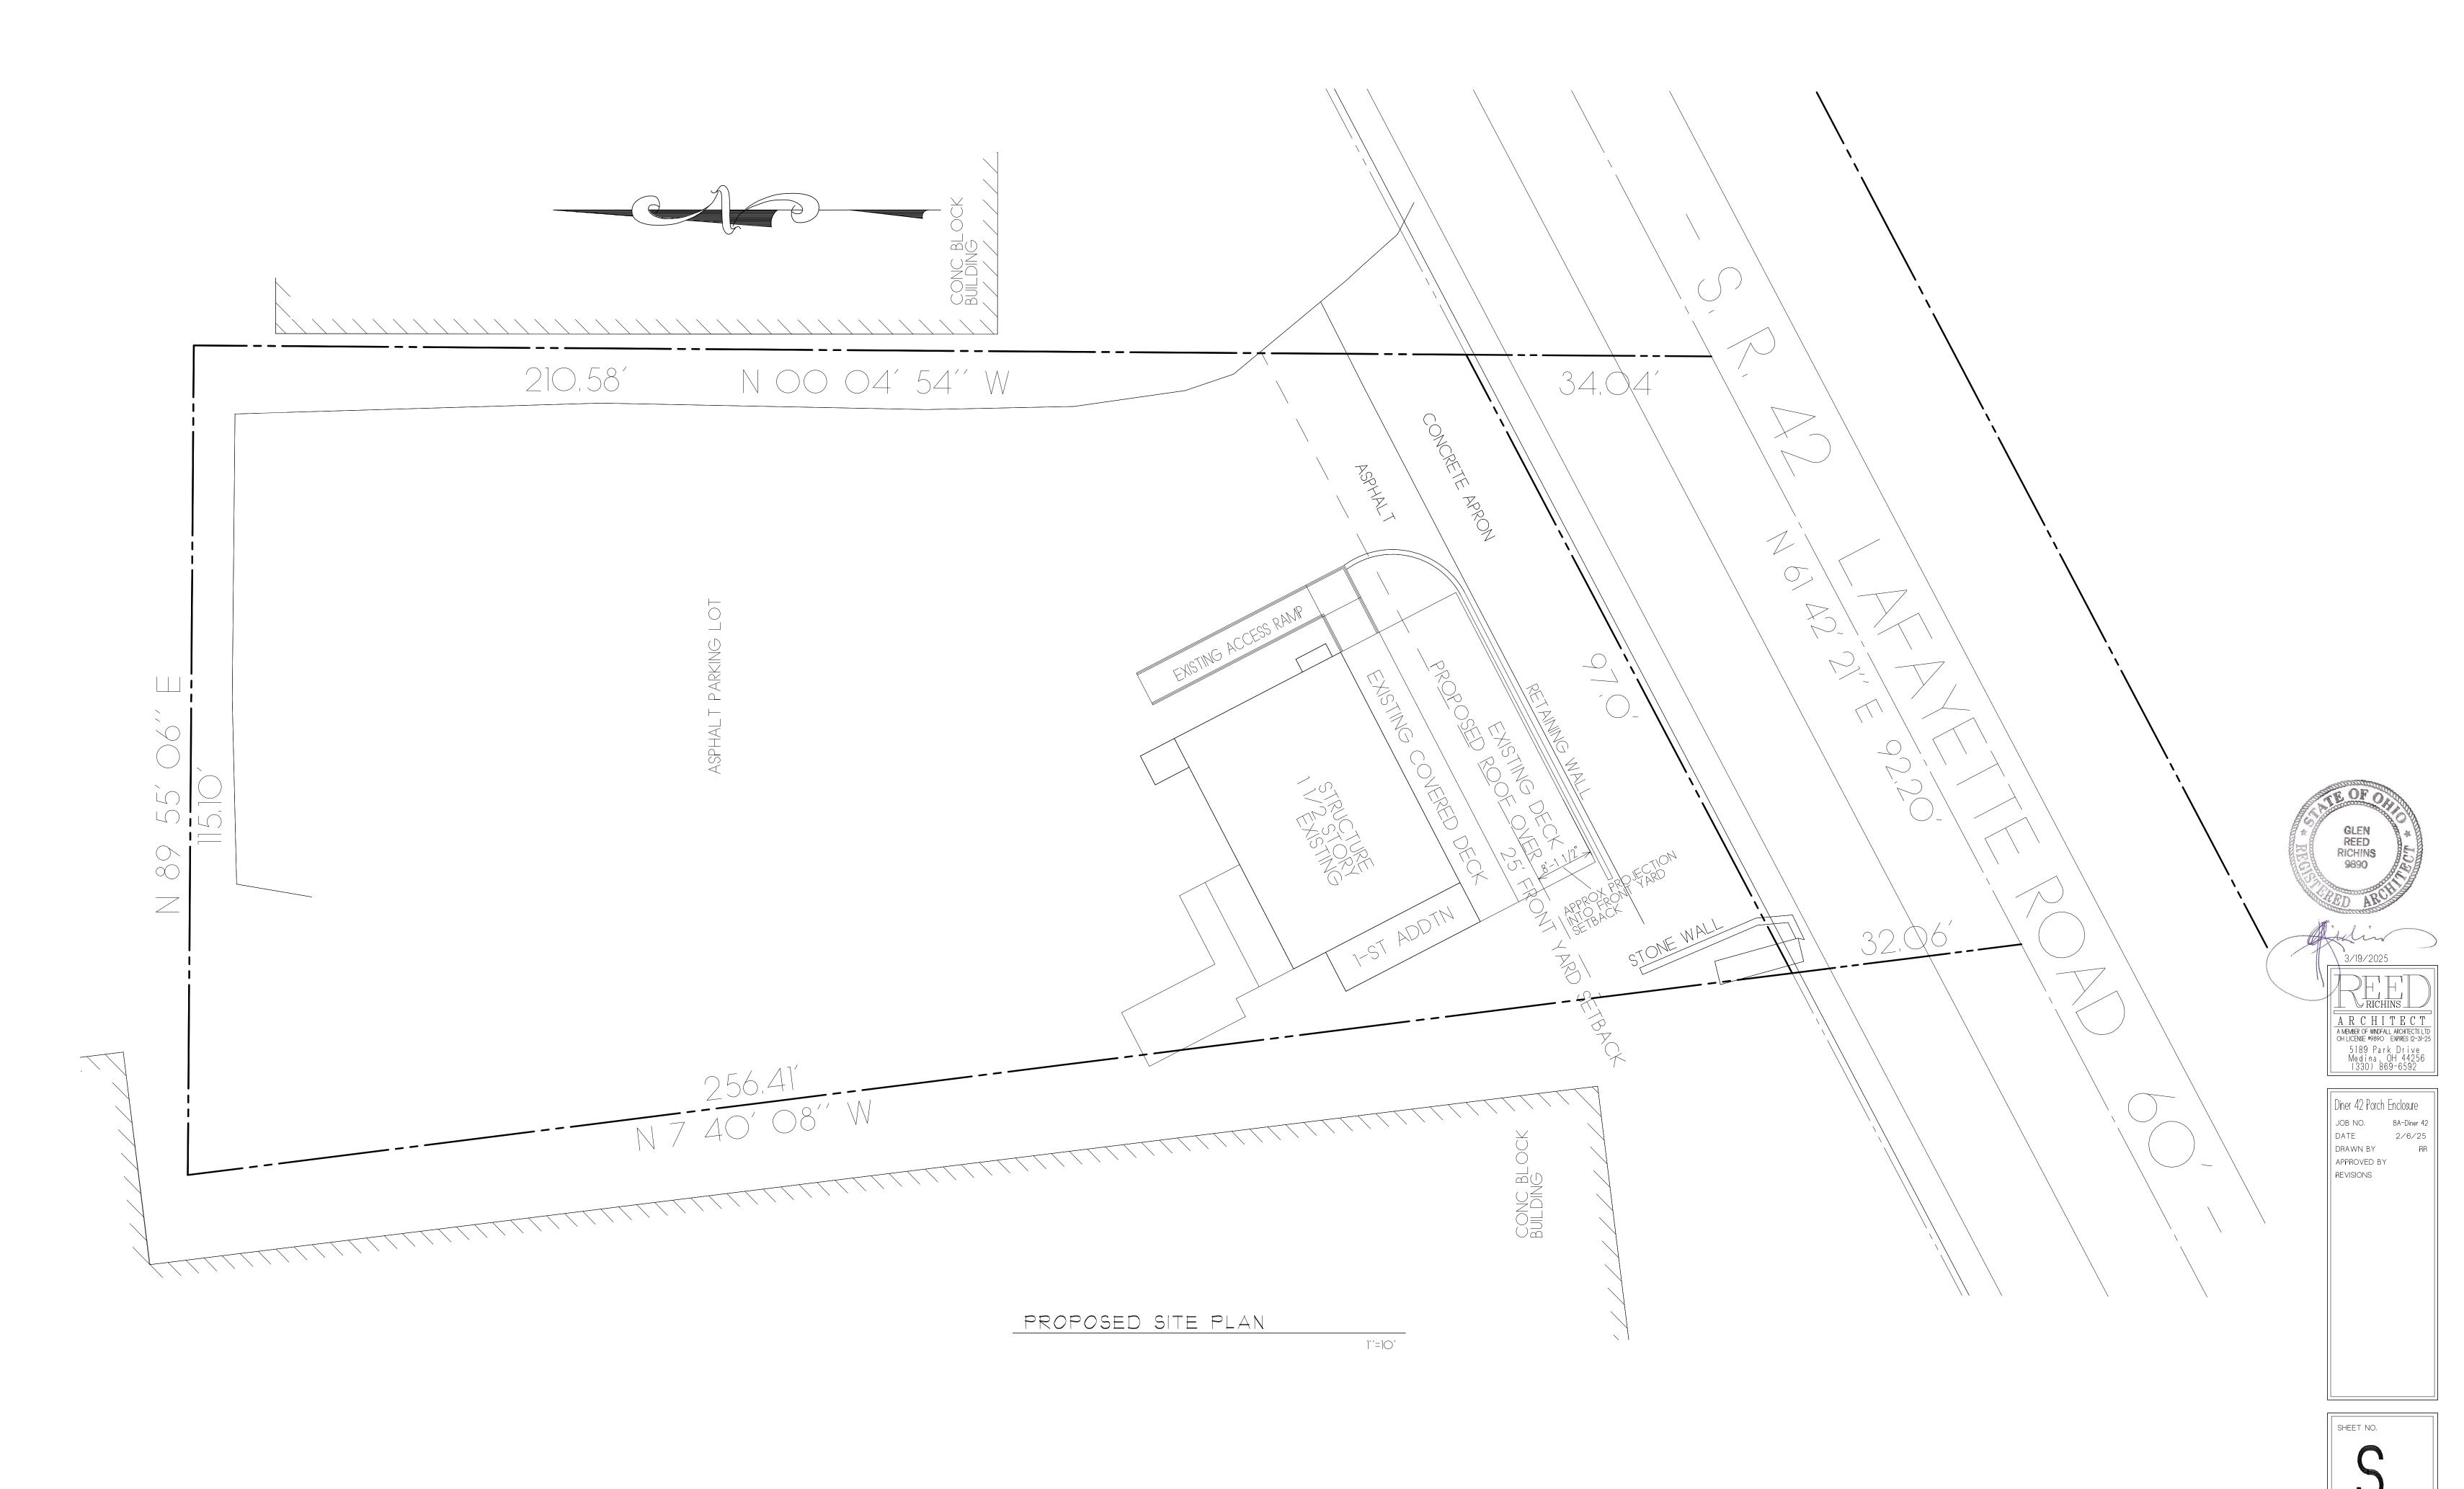

### **LOCATION AND SURROUNDING USES**

The subject site is composed of 0.51 acres on the north side of Lafayette Road. Adjacent properties include the following uses and zoning:

• North – Industrial (I-1)

• East – Vacant (C-1)

South – Single-Family Residence (C-1)

West – Industrial (I-1)

#### DEVELOPMENT STANDARDS

Section 1141.05 requires a minimum front setback of 25 ft. for principal buildings.

Section 1113.04(k)(3) provides an exception allowing unenclosed porches to project into the front setback up to 10 ft. Therefore, the previously uncovered deck had a required minimum front setback of 15 ft. from the right-of-way. The uncovered deck was compliant with the front setback requirement at 16 ft. 8 in. from the right-of-way.

The enclosed deck does not qualify for the exception and has a minimum front setback of 25 ft. The enclosed deck is located at 16 ft. 8 in from the right-of-way and does not meet the required front setback. The applicant has submitted an area variance to Section 1141.05 to allow a principal structure in the front setback.

#### ADJACENT BUILDINGS

The area contains a mix of industrial, commercial, and residential structures without a consistent architectural theme. Adjacent buildings on the north side of Lafayette Road are industrial and commercial buildings with vertical metal or wood siding and flat roofs and are located approximately 30 ft. to 35 ft. from the right-of-way.

Adjacent buildings on the south side of Lafayette Road are two story single-family residences built in the 1920's. Buildings are located approximately 20 ft. from the right-of-way.

### 665 Lafayette Road