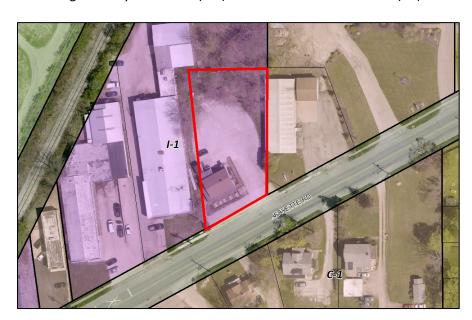

### **LOCATION AND SURROUNDING USES**

The subject site is composed of 0.51 acres on the north side of Lafayette Road. Adjacent properties include the following uses and zoning:

• North – Industrial (I-1)

• East – Vacant (C-1)

South – Single-Family Residence (C-1)

West – Industrial (I-1)

#### **BACKGROUND & PROPOSED APPLICATION**

The building previously incorporated an uncovered front deck used for outdoor dining located 16 ft. 10.5 in. from the right-of-way. Recently, the uncovered deck was roofed and enclosed without necessary permits. The enclosure includes a dark metal roof, unfinished wood siding, and windows on all sides.

### 665 Lafayette Road