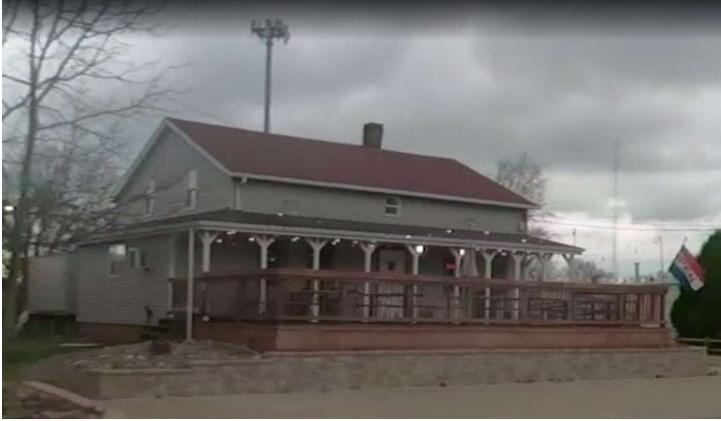

ern by placing new buildings in front of or behind the historic façade line. Avoid placing buildings at odd angles to the street unless in an area where diverse siting already exists.



The incorporation of the enclosure does not significantly alter historic materials or distinctive architectural features. However, the enclosure pushes the front wall of the building beyond the front wall of adjacent buildings.

#### COMMUNITY DEVELOPMENT DEPARTMENT STAFF RECOMMENDATION

Staff recommends approval of application P25-04 as submitted with the condition that the project shall comply with Section 1141.05 to allow a principal structure in the front setback or receive variance approval from the Board of Zoning Appeals.

### **365 Lafayette Road Existing Photographs (Prior to Deck Enclosure)**





### **365 Lafayette Road Existing Photographs (After Deck Enclosure)**





### 665 Lafayette Road







## PROJECT DATA

PROJECT NAME:

DINER 42 PORCH ENCLOSURE

PROJECT LOCATION:

665 LAFAYETTE ROAD

MEDINA, OH 44256

APPLICABLE CODE: 2024 OHIO EXISTING BUILDING CODE

2024 OHIO BUILDING CODE 2017 OHIO ENERGY CODE/ASHRAE 90.1-2010

OCCUPANCY CLASSIFICATION:

A2/R2 NON-SEPARATED APARTMENT OVER RESTAURANT/BAR

(EXISTING, UNCHANGED)

CONSTRUCTION TYPE: V-B, NON-SUPPRESSED

WIND

SNOW

SOIL

ALLOWABLE HT/AREA 40' H, 1 STORY, 6,000 SF/FL

PROPOSED HT/AREA 22'-8'' H, 2 STORY, 2096 SF FIRST FLOOR RESTAURANT/BAR

BASIC WIND SPEED = 115 MPH

EARTHQUAKE DESIGN DATA

SEISMIC SITE CLASS : D

SEISMIC DESIGN CATEGORY: B

DESIGN SOIL BEARING CAP = 2,000 PSF

GROUND SNOW LOAD = 20 PSF

WIND EXPOSURE: