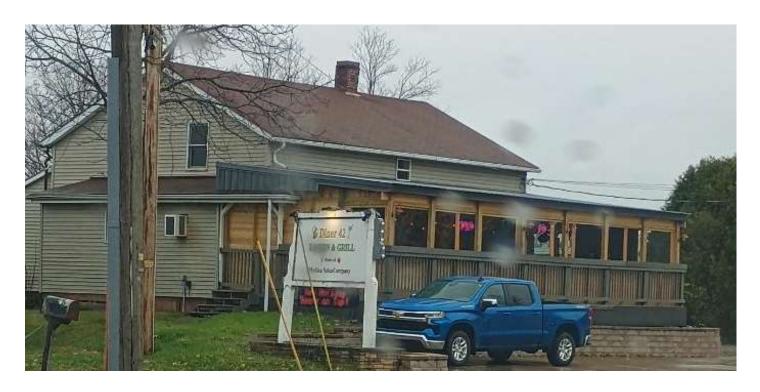

#### **BACKGROUND & PROPOSED APPLICATION**

The building previously incorporated an uncovered front deck used for outdoor dining located 16 ft. 10.5 in. from the right-of-way. Recently, the uncovered deck was roofed and enclosed without necessary permits. The enclosure includes a dark metal roof, unfinished wood siding, and windows on all sides.

The enclosed deck does not qualify for the exception and has a minimum front setback of 25 ft. The enclosed deck is located at 16 ft. 8 in from the right-of-way and does not meet the required front setback. The applicant has submitted an area variance to Section 1141.05 to allow a principal structure in the front setback.

#### ADJACENT BUILDINGS

The area contains a mix of industrial, commercial, and residential structures without a consistent architectural theme. Adjacent buildings on the north side of Lafayette Road are industrial and commercial buildings with vertical metal or wood siding and flat roofs and are located approximately 30 ft. to 35 ft. from the right-of-way.

Adjacent buildings on the south side of Lafayette Road are two story single-family residences built in the 1920's. Buildings are located approximately 20 ft. from the right-of-way.