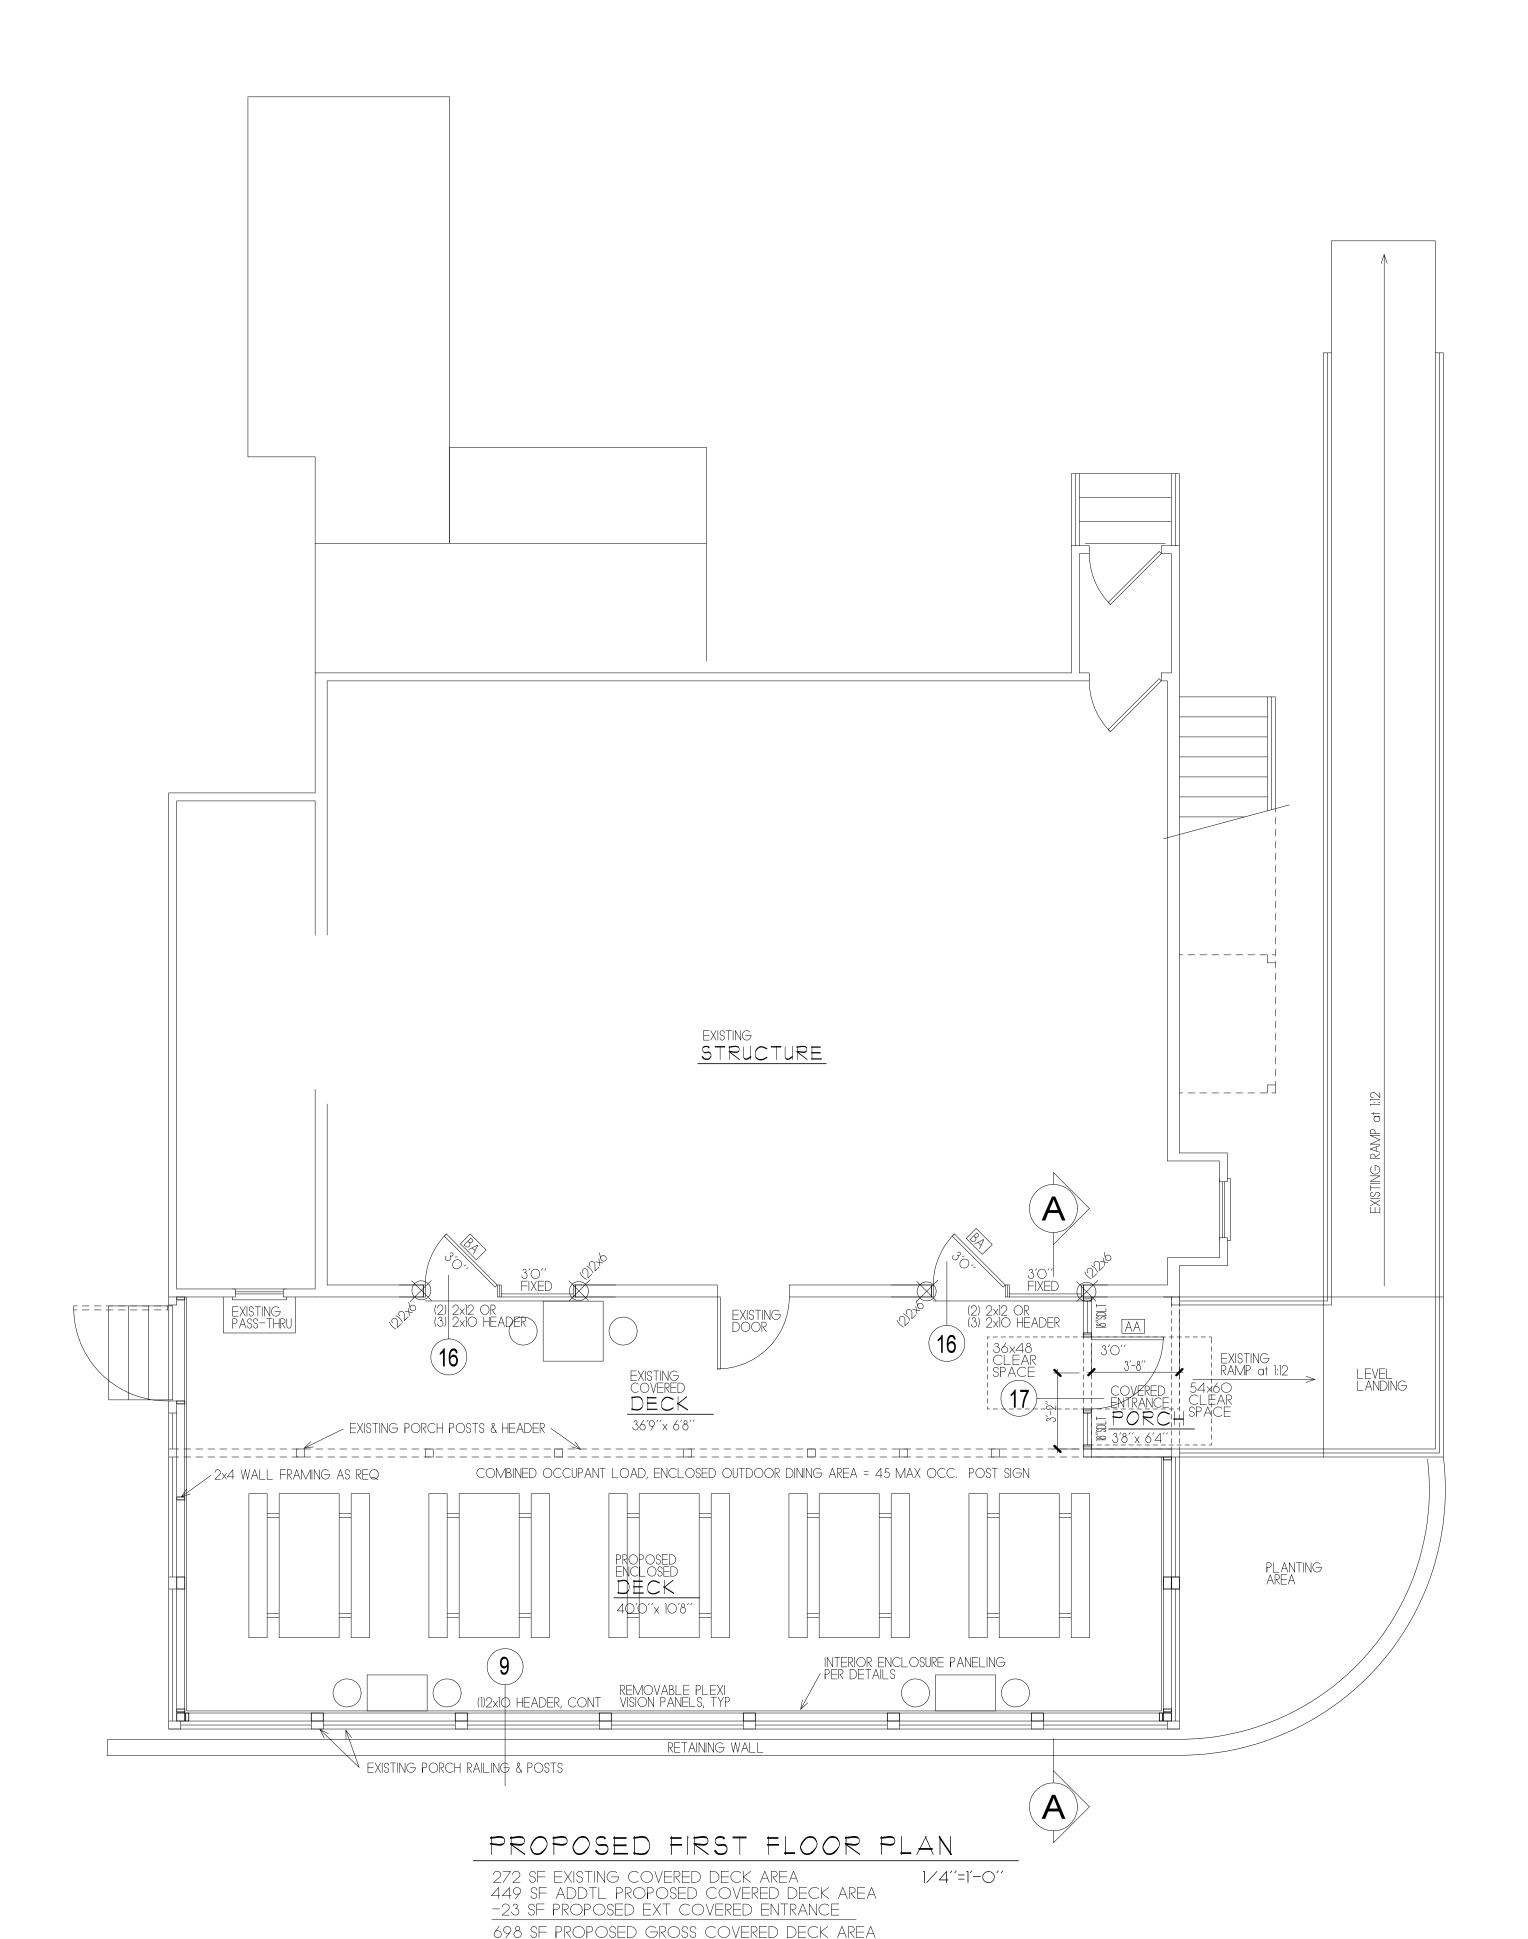

## CODE SUMMARY

DINER 42 PORCH ENCLOSURE IS A ROOF ADDITION TO AN EXISTING OPEN PORCH DINING DECK AT AN EXISTING BAR/RESTAURANT. THE BAR/RESTAURANT PORTION OF THE BUILDING REMAINS UNCHANGED EXCEPT FOR THE ADDITION OF PASSAGE FRENCH DOORS TO THE ENCLOSED PORCH PER THIS DRAWING SET. AN EXISTING SECOND FLOOR APARTMENT, WITH INDEPENDENT EXIT, REMAINS UNCHANGED.

THE OCCUPANT LOAD OF THE DINING DECK ALLOWS ONE EXIT; ONE NEW ACCESSIBLE EXIT IS PROVIDED, PLUS ONE EXIT THROUGH THE EXISTING BUILDING IS MAINTAINED.

FIRE SUPPRESSION IS NOT REQUIRED OR PROVIDED.

THE EXISTING SEPARATION BETWEEN THE BAR/RESTAURANT & APART-MENT IS MAINTAINED.

THE PROPOSED ENCLOSED DINING DECK IS CLASSIFIED AS NON-RESIDENTIAL UNCONDITIONED SPACE, NOT REQUIRING THERMAL ENVELOPE.

THE PROPOSED MODIFICATION IS AN ALTERATION LEVEL 2 OF AN EXISTING APPROVED STRUCTURE, COMPLYING WITH CHAPTERS 7 AND 8 OF THE CURRENT OHIO BUILDING CODE.

## DECK ENCLOSURE INTERIOR FINISH SCHEDULE:

- 1. WALLS: NATURAL CEDAR PANELING WITH SMOOTH FINISH
- FLOORS: NON-SLIP PAINT ON EXISTING DECKING/ INDOOR/OUTDOOR CARPET OVER EX DECKING
   CEILINGS: PAINT ON EXISTING SOFFIT/EXPOSED ROOF STRUCTURE
- 4. BASE: SELF-BASE OF NATURAL CEDAR PANELING
- 5. CASING: SELF-CASING OF NATURAL CEDAR PANELING

668 SF PROPOSED NET COVERED DECK AREA