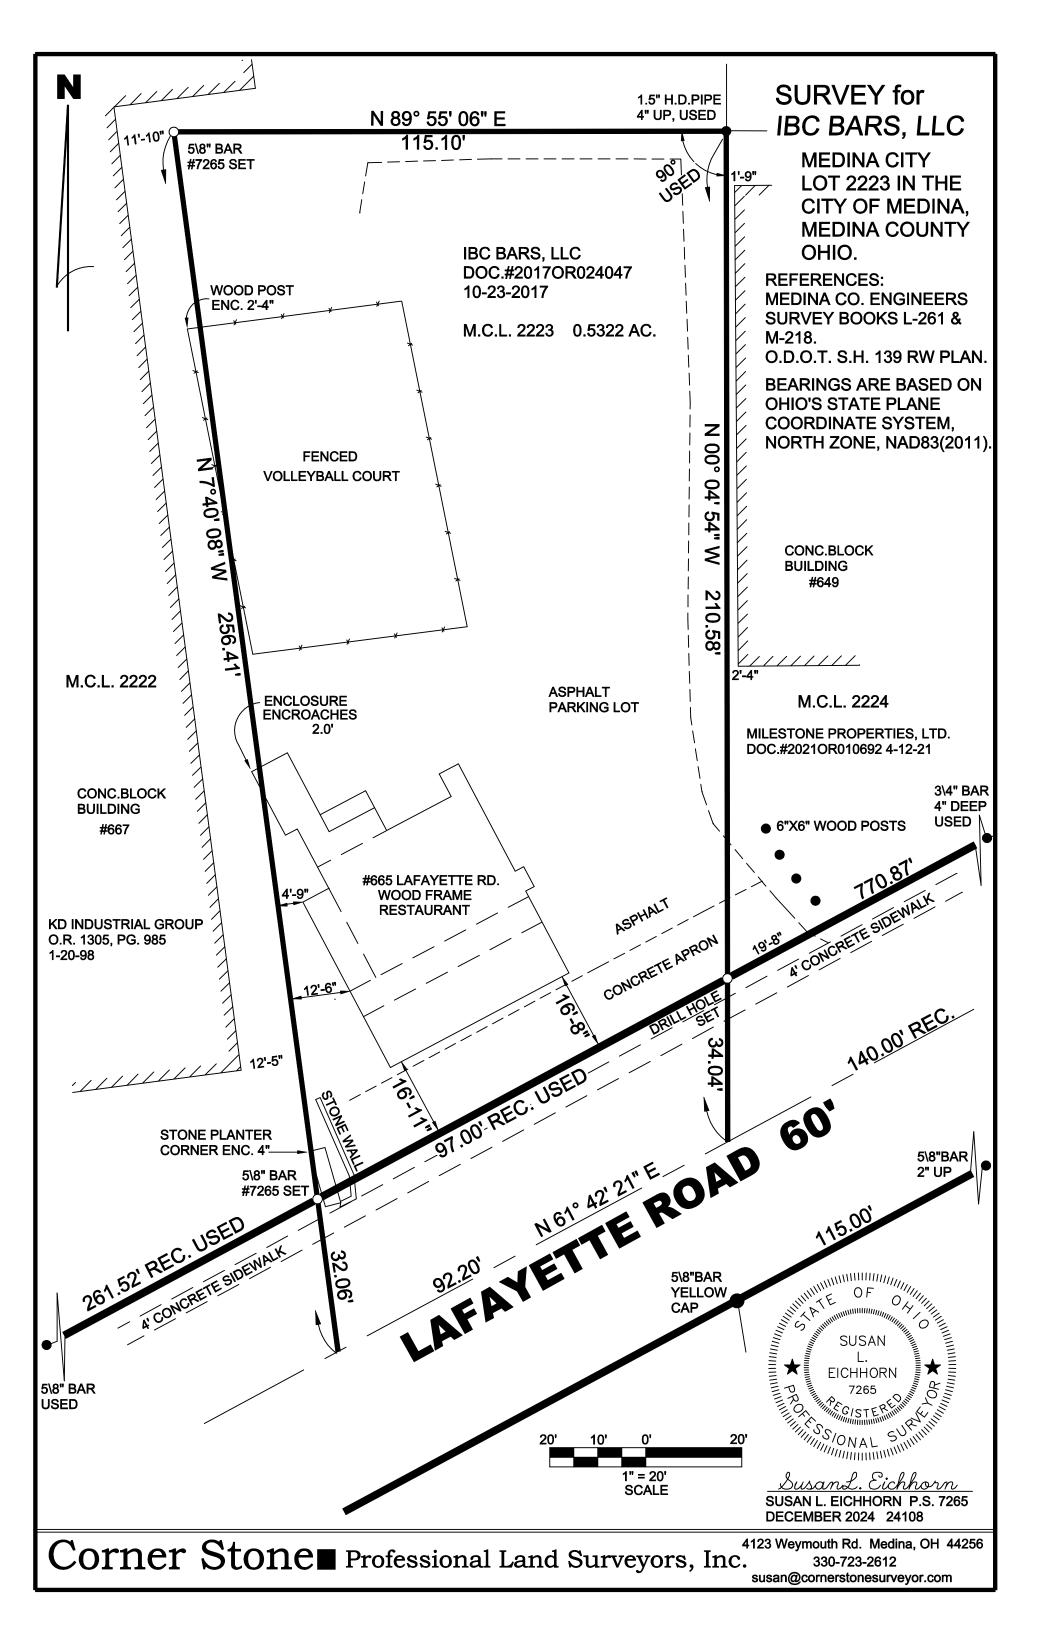

### **LOCATION AND SURROUNDING USES**

The subject site is composed of 0.51 acres on the north side of Lafayette Road. Adjacent properties include the following uses and zoning:

• North – Industrial (I-1)

• East – Vacant (C-1)

South – Single-Family Residence (C-1)

West – Industrial (I-1)

#### **BACKGROUND & PROPOSED APPLICATION**

The building previously incorporated an uncovered front deck used for outdoor dining located 16 ft. 10.5 in. from the right-of-way. Recently, the uncovered deck was roofed and enclosed without necessary permits. The enclosure includes a dark metal roof, unfinished wood siding, and windows on all sides.

#### DEVELOPMENT STANDARDS

Section 1141.05 requires a minimum front setback of 25 ft. for principal buildings.

Section 1113.04(k)(3) provides an exception allowing unenclosed porches to project into the front setback up to 10 ft. Therefore, the previously uncovered deck had a required minimum front setback of 15 ft. from the right-of-way. The uncovered deck was compliant with the front setback requirement at 16 ft. 8 in. from the right-of-way.

The enclosed deck does not qualify for the exception and has a minimum front setback of 25 ft. The enclosed deck is located at 16 ft. 8 in from the right-of-way and does not meet the required front setback. The applicant has submitted an area variance to Section 1141.05 to allow a principal structure in the front setback.

#### ADJACENT BUILDINGS

The area contains a mix of industrial, commercial, and residential structures without a consistent architectural theme. Adjacent buildings on the north side of Lafayette Road are industrial and commercial buildings with vertical metal or wood siding and flat roofs and are located approximately 30 ft. to 35 ft. from the right-of-way.

Adjacent buildings on the south side of Lafayette Road are two story single-family residences built in the 1920's. Buildings are located approximately 20 ft. from the right-of-way.

The incorporation of the enclosure does not significantly alter historic materials or distinctive architectural features. However, the enclosure pushes the front wall of the building beyond the front wall of adjacent buildings.