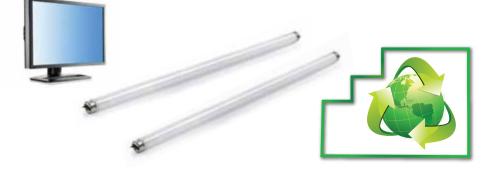

**Batteries:** For large lead-acid batteries (e.g. from automobiles, tractors or lawn mowers), place in the wooden box. Small household batteries can be placed in the drum.

**Computer Equipment and Mobile Devices:** Deposit computer equipment (towers, keyboards, mice, cords, printers) and cell phones.

#### **Televisions and Monitors:**

- 19" or smaller \$5.00 each
- 20" or larger \$10.00 each
- Monitors \$5.00 each

**Fluorescent Bulbs:** 

- High Intensity \$1.25 each
- 4' Bulbs \$0.35 each
- 8' Bulbs \$0.55 each