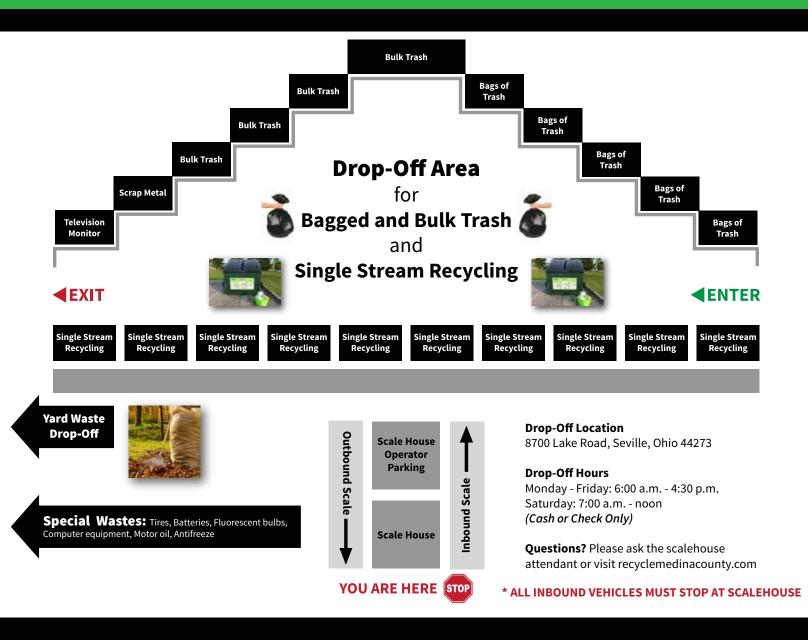

# Medina County Solid Waste District

8700 Lake Road, Seville, Ohio 44273 (330) 769-0289 or (330) 769-3623 recyclemedinacounty.com

#### **Facility Hours:**

Monday - Friday: 6:00 a.m. - 4:30 p.m. Saturday: 7:00 a.m. - noon

### **Checks or Cash Only**

**Make checks payable to:** MCSWD (Medina County Solid Waste District)

Closed: New Year's Day, Memorial Day, Independence Day, Labor Day, Thanksgiving Day, Christmas Day

### 🔇 No Charge Items

Single Stream Recycling - click here for "Information About Recycling"

Yard Waste - click here for "Information About Yard Waste"

**Appliances and Scrap Metal:** Discarded appliances must be metal (e.g. hot water tanks, stoves, dryers, microwaves and any other household appliances). For refrigerators, freezers, air conditioners or dehumidifiers, the refrigerant/Freon must be removed prior to disposal and tagged by a certified technician.

**Batteries:** For large lead-acid batteries (e.g. from automobiles, tractors or lawn mowers), place in the wooden box. Small household batteries can be placed in the drum.

**Computer Equipment and Mobile Devices:** Deposit computer equipment (towers, keyboards, mice, cords, printers) and cell phones.

**Used Motor Oil/Antifreeze:** Using plastic gallon jugs, place up to 10 gallons of used motor oil, antifreeze or cooking oil at the base of the oil container per visit. Do not pour used oil or antifreeze directly in the containers. Oil must be free of contaminants. NO GAS.

# Scharge Items

Tires: Deposit only waste tires. Rims are not permitted.

- Tires up to and including 16.5" diameter (rim size) \$1.50 per tire
- Large tires (tractor/trailer) \$6.25 per tire
- Off road tires \$26.50 per tire

Bags of Trash: Use this container for bags of trash only. Single bags are \$1.25/bag (35 lbs. max).

**Bulk/Loose Trash:** DO NOT PLACE BAGS OF TRASH IN THIS CONTAINER. Loose trash includes roofing materials, couches, carpeting and construction materials - \$2.25/100 lbs. (\$45/ton).

#### **Televisions and Monitors:**

- 19" or smaller \$5.00 each
- 20" or larger \$10.00 each
- Monitors \$5.00 each

**Fluorescent Bulbs:** 

- High Intensity \$1.25 each
- 4' Bulbs \$0.35 each
- 8' Bulbs \$0.55 each

## **Not Accepted**

This facility does not accept concrete, rock, brick or blocks. These materials must be disposed of at the landfill. Contact Zollinger's at (330) 855-2464.